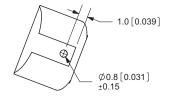

### **MECHANICAL DRAWING**

| ITEM | DESCRIPTION | MATERIAL         | PLATING/COLOR |
|------|-------------|------------------|---------------|
| 1    | nut         | steel            | nickel        |
| 2    | terminal 1  | phoshphor bronze | gold          |
| 3    | terminal 2  | phoshphor bronze | nickel        |
| 4    | terminal 3  | phoshphor bronze | nickel        |
| 5    | terminal 4  | phoshphor bronze | nickel        |
| 6    | shell       | brass            | nickel        |
| 7    | housing     | PBT (UL94V-0)    | black         |
|      |             |                  |               |