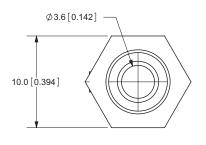

### **MECHANICAL DRAWING**

| ITEM | DESCRIPTION | MATERIAL         | PLATING/COLOR |
|------|-------------|------------------|---------------|
| 1    | nut         | steel            | nickel        |
| 2    | terminal 1  | phoshphor bronze | gold          |
| 3    | terminal 2  | phoshphor bronze | nickel        |
| 4    | terminal 3  | phoshphor bronze | nickel        |
| 5    | terminal 4  | phoshphor bronze | nickel        |
| 6    | shell       | brass            | nickel        |
| 7    | housing     | PBT (UL94V-0)    | black         |
|      |             |                  |               |