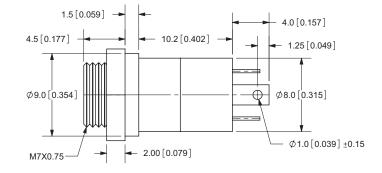

### **MECHANICAL DRAWING**

| ITEM | DESCRIPTION | MATERIAL         | PLATING/COLOR |
|------|-------------|------------------|---------------|
| 1    | nut         | steel            | nickel        |
| 2    | terminal 1  | phoshphor bronze | gold          |
| 3    | terminal 2  | phoshphor bronze | nickel        |
| 4    | terminal 3  | phoshphor bronze | nickel        |
| 5    | terminal 4  | phoshphor bronze | nickel        |
| 6    | shell       | brass            | nickel        |
| 7    | housing     | PBT (UL94V-0)    | black         |
|      |             |                  |               |