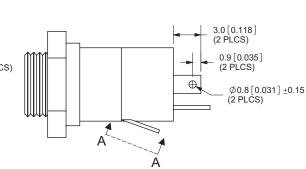

### **MECHANICAL DRAWING**

| ITEM | DESCRIPTION | MATERIAL         | PLATING/COLOR |
|------|-------------|------------------|---------------|
| 1    | nut         | steel            | nickel        |
| 2    | terminal 1  | phoshphor bronze | gold          |
| 3    | terminal 2  | phoshphor bronze | nickel        |
| 4    | terminal 3  | phoshphor bronze | nickel        |
| 5    | terminal 4  | phoshphor bronze | nickel        |
| 6    | shell       | brass            | nickel        |
| 7    | housing     | PBT (UL94V-0)    | black         |
|      |             |                  |               |