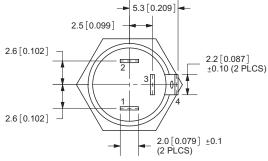

### **MECHANICAL DRAWING**

| ITEM | DESCRIPTION | MATERIAL         | PLATING/COLOR |
|------|-------------|------------------|---------------|
| 1    | nut         | steel            | nickel        |
| 2    | terminal 1  | phoshphor bronze | gold          |
| 3    | terminal 2  | phoshphor bronze | nickel        |
| 4    | terminal 3  | phoshphor bronze | nickel        |
| 5    | terminal 4  | phoshphor bronze | nickel        |
| 6    | shell       | brass            | nickel        |
| 7    | housing     | PBT (UL94V-0)    | black         |
|      |             |                  |               |

.....

.....

| Model No. | SJ5-43502PM          |  |
|-----------|----------------------|--|
| Schematic | 04<br>03<br>02<br>01 |  |
| PIN       |                      |  |
| 1         | tip                  |  |
| 2         | ring 1               |  |
| 3         | ring 2               |  |
| 4         | sleeve               |  |
|           |                      |  |