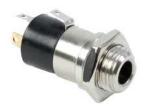

# MODEL: SJ5-43502PM | DESCRIPTION: AUDIO JACK

#### FEATURES

- panel mount
- vertical
- 4 conductor

.....