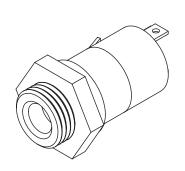

### **MECHANICAL DRAWING**

| ITEM | DESCRIPTION | MATERIAL         | PLATING/COLOR |
|------|-------------|------------------|---------------|
| 1    | nut         | steel            | nickel        |
| 2    | terminal 1  | phoshphor bronze | gold          |
| 3    | terminal 2  | phoshphor bronze | nickel        |
| 4    | terminal 3  | phoshphor bronze | nickel        |
| 5    | terminal 4  | phoshphor bronze | nickel        |
| 6    | shell       | brass            | nickel        |
| 7    | housing     | PBT (UL94V-0)    | black         |
|      |             |                  |               |