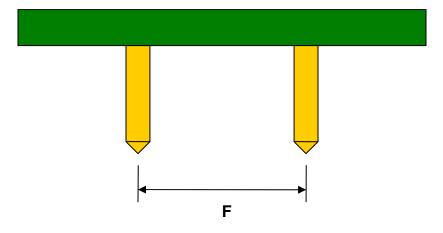

## QSOP-28 to DIP-28 SMT Adapter (0.635 mm / 25 mil pitch)

| DIMENSIONS |      |       |      |        |       |      |
|------------|------|-------|------|--------|-------|------|
| REF.       | mm   |       |      | inches |       |      |
|            | MIN. | TYP.  | MAX. | MIN.   | TYP.  | MAX. |
| Α          |      | 3.80  |      |        |       |      |
| В          |      | 2.10  |      |        |       |      |
| С          |      | 0.40  |      |        |       |      |
| D          |      | 0.235 |      |        |       |      |
| E          |      | 0.635 |      |        |       |      |
| F          |      |       |      |        | 0.300 |      |
| G          |      |       |      |        | 0.100 |      |
| Н          |      |       |      |        | 0.025 |      |

## Side View (DIP Pins)

(Representative drawing only - not to scale)