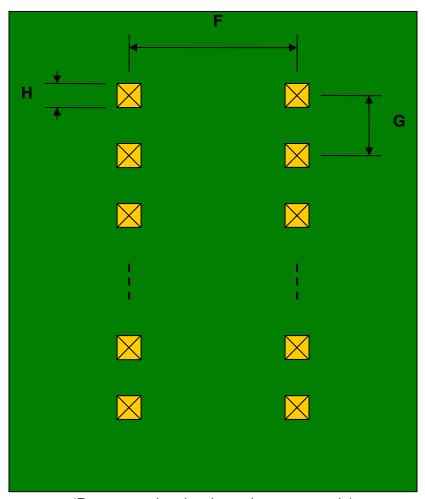

## QSOP-28 to DIP-28 SMT Adapter (0.635 mm / 25 mil pitch)

| DIMENSIONS |      |       |      |        |       |      |
|------------|------|-------|------|--------|-------|------|
| REF.       | mm   |       |      | inches |       |      |
|            | MIN. | TYP.  | MAX. | MIN.   | TYP.  | MAX. |
| Α          |      | 3.80  |      |        |       |      |
| В          |      | 2.10  |      |        |       |      |
| С          |      | 0.40  |      |        |       |      |
| D          |      | 0.235 |      |        |       |      |
| E          |      | 0.635 |      |        |       |      |
| F          |      |       |      |        | 0.300 |      |
| G          |      |       |      |        | 0.100 |      |
| Н          |      |       |      |        | 0.025 |      |

## **Bottom View (DIP Pins)**

(Representative drawing only - not to scale)