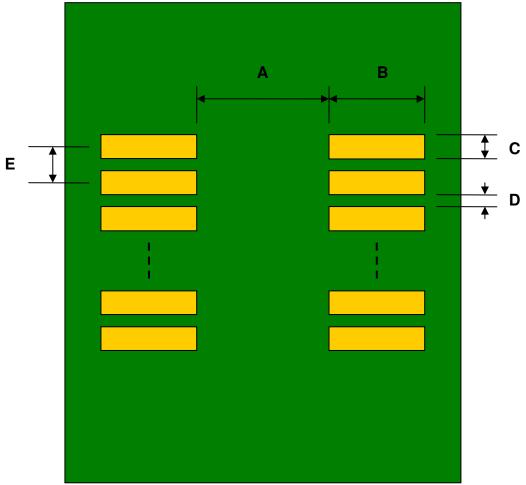

## QSOP-28 to DIP-28 SMT Adapter (0.635 mm / 25 mil pitch)

| DIMENSIONS |      |       |      |        |       |      |
|------------|------|-------|------|--------|-------|------|
| REF.       | mm   |       |      | inches |       |      |
|            | MIN. | TYP.  | MAX. | MIN.   | TYP.  | MAX. |
| Α          |      | 3.80  |      |        |       |      |
| В          |      | 2.10  |      |        |       |      |
| С          |      | 0.40  |      |        |       |      |
| D          |      | 0.235 |      |        |       |      |
| E          |      | 0.635 |      |        |       |      |
| F          |      |       |      |        | 0.300 |      |
| G          |      |       |      |        | 0.100 |      |
| Н          |      |       |      |        | 0.025 |      |

## **Top View (SMT Footprint)**

(Representative drawing only - not to scale)