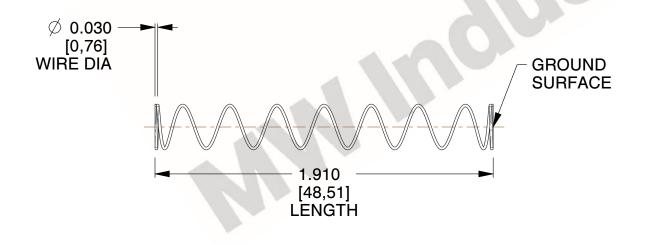

## **NOTES:**

1. Material: Stainless Steel

2. Finish: Glod Irridite

3. Ends: Closed and Ground

4. Total Coils: 10.000

5. Sugg. Max. Deflection: 1.700 (in) 6. Sugg. Max. Load: 2.300 (lbs)

7. All Drawing Dimensions are in Inches [mm]