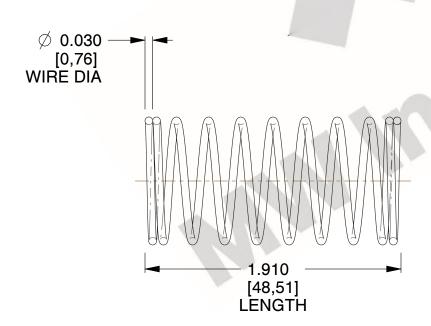

## **NOTES:**

Material : Music Wire
 Finish : Glod Irridite

3. Ends: Closed

4. Total Coils: 10.000

5. Sugg. Max. Deflection: 0.390 (in)6. Sugg. Max. Load: 2.300 (lbs)

7. All Drawing Dimensions are in Inches [mm]