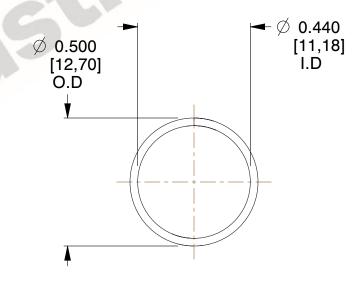

## **NOTES:**

Material : Music Wire
 Finish : Glod Irridite

3. Ends: Closed

4. Total Coils: 10.000

5. Sugg. Max. Deflection: 0.390 (in)6. Sugg. Max. Load: 2.300 (lbs)

7. All Drawing Dimensions are in Inches [mm]