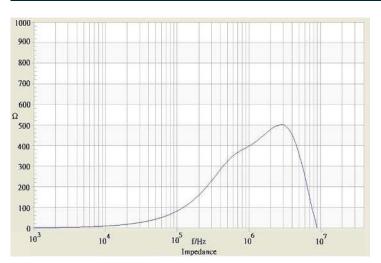

# **TRACO POWER**

### **Common Mode Choke**

| Order Code                | TCK-127                                |
|---------------------------|----------------------------------------|
| Inductance (each winding) | <b>137 μH ±25%</b> (at 10 kHz / 50 mV) |
| Impedance (DCR)           | 24 mΩ max.                             |
| Rated Current             | 1.92 A max.                            |
| Rated Voltage             | 500 VDC max. (between windings)        |
| Operating Temperature     | -40°C to +105°C                        |
| RoHS Exemptions           | No Exemptions                          |



#### Impedance Curve



#### **Outline Dimensions**



A





| Dimensions [mm] |            |
|-----------------|------------|
| Α               | 7.5 max.   |
| В               | 8.5 max.   |
| С               | 10.5 max.  |
| D               | 3.5 ±1.0   |
| Е               | 5.08 ±0.5  |
| F               | 2.54 ±0.3  |
| G               | ø 0.6 ±0.1 |

All specifications valid at +25°C, unless otherwise stated.

20

© Copyright 2022 Traco Electronic AG

**TRACO POWER** 

2

G

· 3

Specifications can be changed without notice. Rev. November 30, 2022 Page 1 / 1

## **TCK-127**