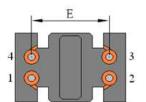

#### **Outline Dimensions**

A

| Dimensions [mm] |            |
|-----------------|------------|
| Α               | 7.5 max.   |
| В               | 8.5 max.   |
| С               | 10.5 max.  |
| D               | 3.5 ±1.0   |
| Е               | 5.08 ±0.5  |
| F               | 2.54 ±0.3  |
| G               | ø 0.6 ±0.1 |