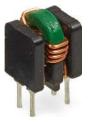

### **Common Mode Choke**

| Order Code                | TCK-127                                |
|---------------------------|----------------------------------------|
| Inductance (each winding) | <b>137 μH ±25%</b> (at 10 kHz / 50 mV) |
| Impedance (DCR)           | 24 mΩ max.                             |
| Rated Current             | 1.92 A max.                            |
| Rated Voltage             | 500 VDC max. (between windings)        |
| Operating Temperature     | -40°C to +105°C                        |
| RoHS Exemptions           | No Exemptions                          |

## **TCK-127**