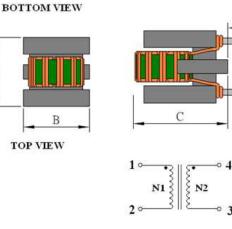

#### **Outline Dimensions**

A

| Dimensions [mm] |            |
|-----------------|------------|
| Α               | 7.5 max.   |
| В               | 8.5 max.   |
| С               | 10.5 max.  |
| D               | 3.5 ±1.0   |
| Е               | 5.08 ±0.5  |
| F               | 2.54 ±0.3  |
| G               | ø 0.6 ±0.1 |

All specifications valid at +25°C, unless otherwise stated.

20

© Copyright 2022 Traco Electronic AG

**TRACO POWER** 

2

G

· 3

Specifications can be changed without notice. Rev. November 30, 2022 Page 1 / 1