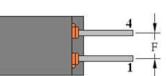

#### **Outline Dimensions**

A

| Dimensions [mm] |            |
|-----------------|------------|
| Α               | 7.5 max.   |
| В               | 8.5 max.   |
| С               | 10.5 max.  |
| D               | 3.5 ±1.0   |
| Е               | 5.08 ±0.5  |
| F               | 2.54 ±0.3  |
| G               | ø 0.6 ±0.1 |