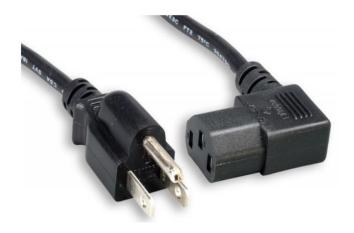

## 6ft Universal Right Angle AC Power Cord NEMA 5-15P to C13 (M05-113RA)

## 18/3 UL SVT 60°C BLACK COLOR NEMA 5-15P TO IEC-60320-C13 RIGHT ANGLE

- Typically used for monitors, computers, printers, scanners, TVs, sound systems, and many more devices and appliances that have the IEC-60320-C14 inlet.
- Ideal solution for replacing damaged, overused or missing power cords.
- Our right angle power cord features a 90 degree C13 connector that fits perfectly in tight areas.
- This heavy duty 18 AWG power cord is fully molded for durability.
- UL, cUL listed and CSA approved.
- All relevant materials are complied with RoHS and REACH directive.

| Connector A :        | NEMA 5-15P                |
|----------------------|---------------------------|
| Connector B :        | IEC-60320-C13 Right Angle |
| Conductor :          | SVT 18 AWG. x 3C          |
| Amp/Voltage Rating : | 10A/125V                  |
| Cable Color :        | Black Color               |