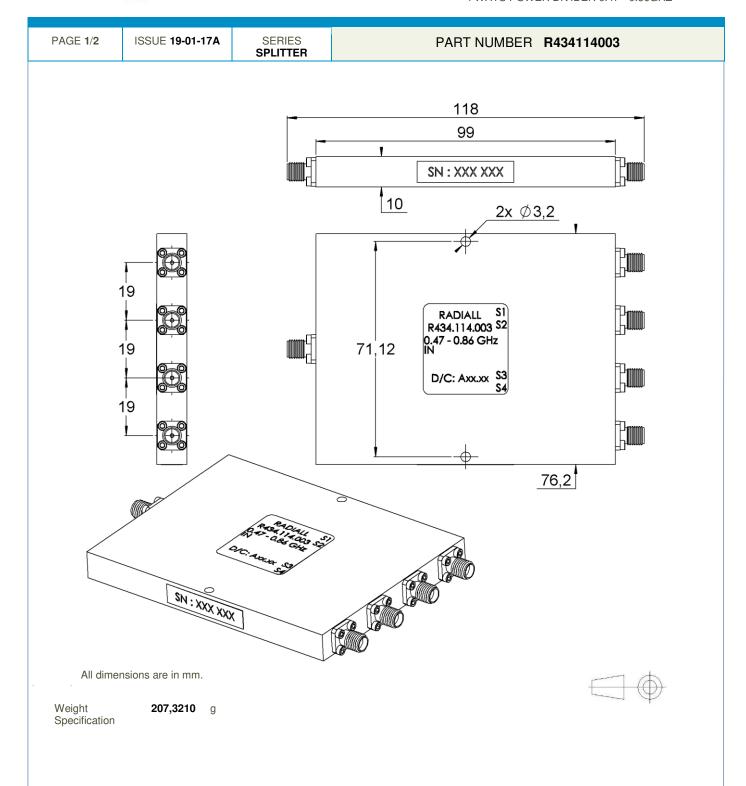

### **MECHANICAL CHARACTERISTICS**

| Connectors : |            |
|--------------|------------|
| Input        | SMA female |
| Output       | SMA female |
| Body         | Aluminium  |
| Finish       | Blue Paint |