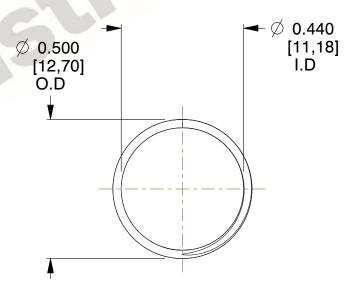

## **NOTES:**

1. Material : Music Wire 2. Finish : Glod Irridite

3. Ends: Closed and Ground

4. Total Coils: 10.000

5. Sugg. Max. Deflection: 0.440 (in)6. Sugg. Max. Load: 2.300 (lbs)

7. All Drawing Dimensions are in Inches [mm]

SCALE

2.899

11772

COMPONENT

**COMPRESSION SPRINGS** 

UNIT
INCH [mm]
SHEET

**SPRINGS**