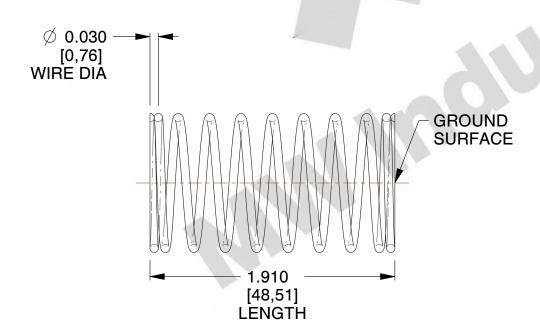

## **NOTES:**

1. Material : Music Wire 2. Finish : Glod Irridite

3. Ends: Closed and Ground

4. Total Coils: 10.000

5. Sugg. Max. Deflection: 0.440 (in)6. Sugg. Max. Load: 2.300 (lbs)

7. All Drawing Dimensions are in Inches [mm]

SCALE

2.899

11772

COMPONENT

**COMPRESSION SPRINGS** 

UNIT
INCH [mm]
SHEET

**SPRINGS**