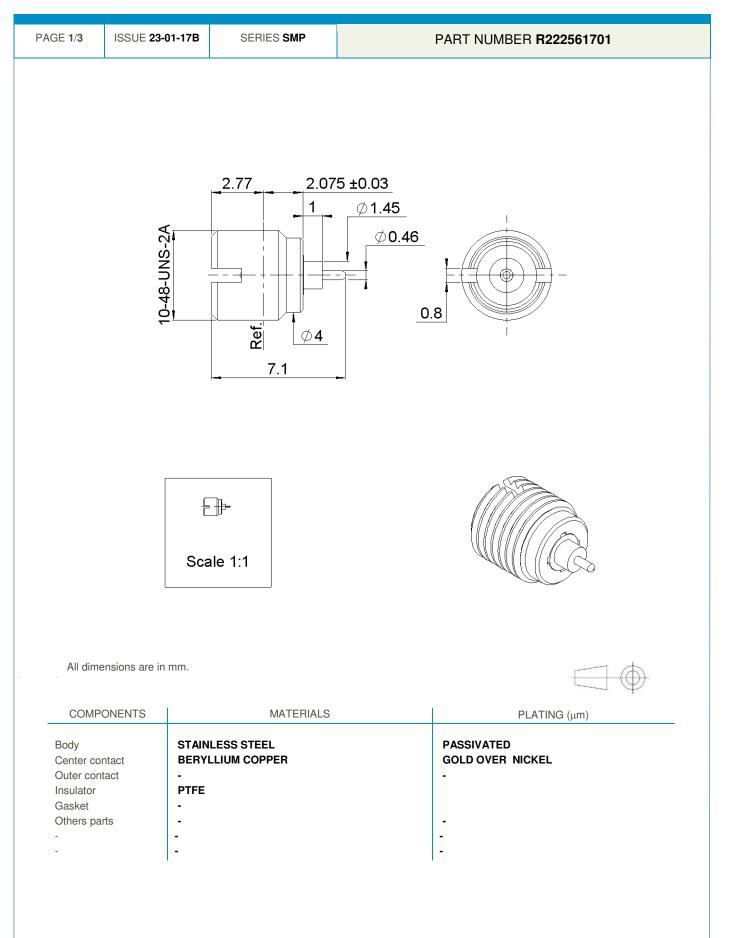

**Technical Data Sheet** 

SCREW-ON MALE RECEPTACLE SMOOTH BORE -

Radiall 狐

This document contains proprietary information and such information shall not be disclosed to any third party for any purpose whatsoever or used for manufacturing purposes without prior written agreement from Radiall. The data defined in this document are given as an indication, in the effort to improve our products; we reserve the right to make any changes judged necessary.