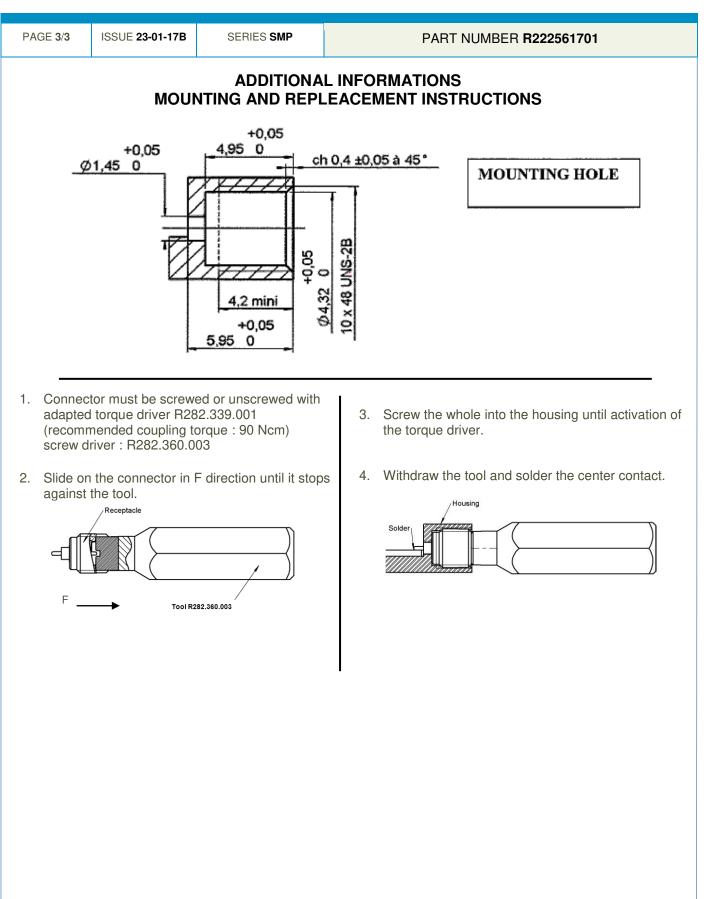

## **Technical Data Sheet**

SCREW-ON MALE RECEPTACLE SMOOTH BORE -

This document contains proprietary information and such information shall not be disclosed to any third party for any purpose whatsoever or used for manufacturing purposes without prior written agreement from Radiall. The data defined in this document are given as an indication, in the effort to improve our products; we reserve the right to make any changes judged necessary.