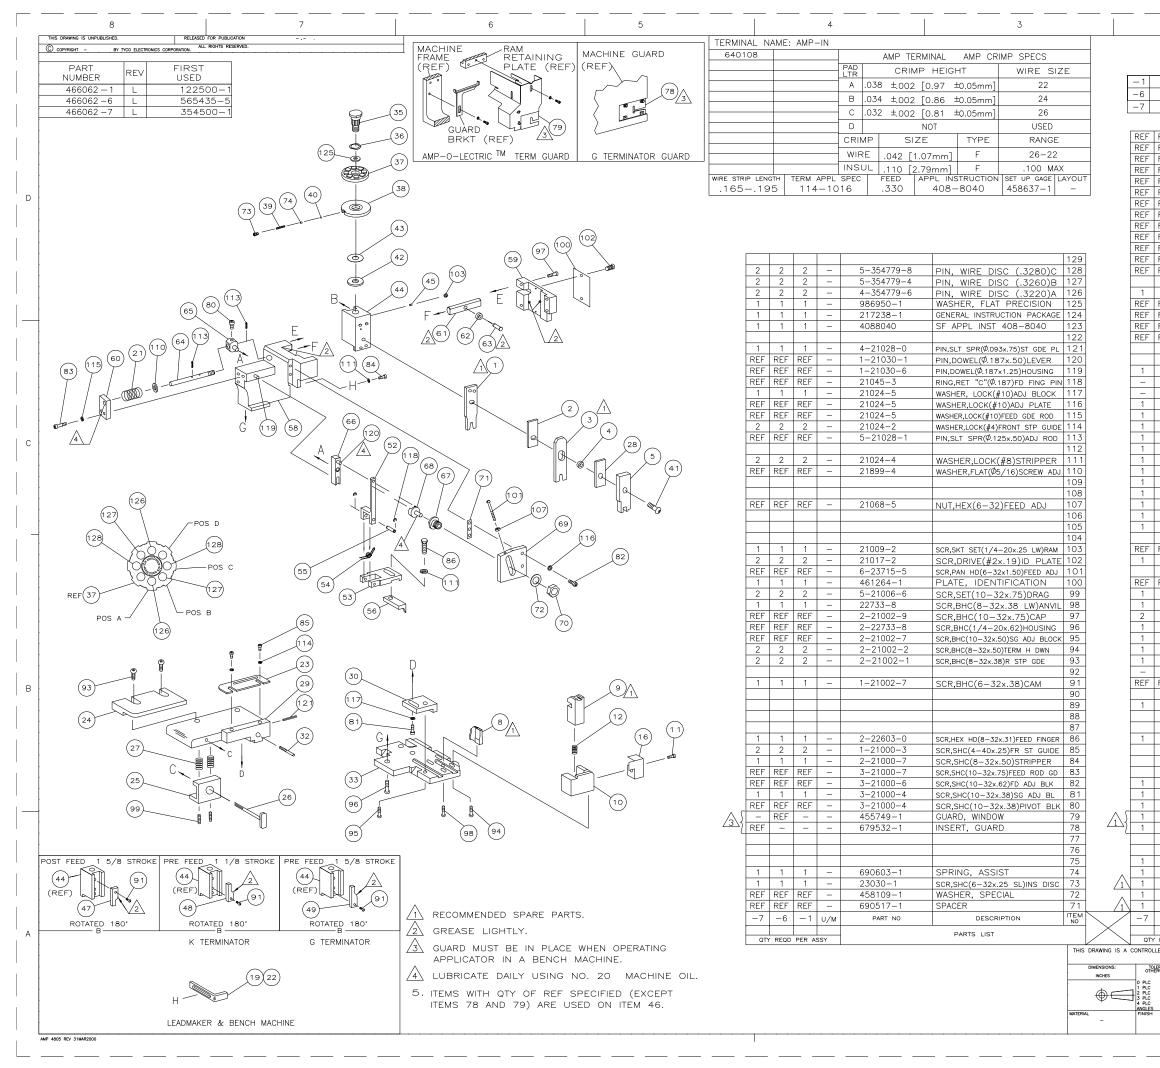

|                                                                             |                                        | 2                                                     |                                                                              | 1                                                                                                                                                          |                 |   |
|-----------------------------------------------------------------------------|----------------------------------------|-------------------------------------------------------|------------------------------------------------------------------------------|------------------------------------------------------------------------------------------------------------------------------------------------------------|-----------------|---|
|                                                                             | LOC                                    | DIST                                                  |                                                                              | REVISIONS                                                                                                                                                  |                 |   |
|                                                                             | A                                      | 66                                                    | P LTR                                                                        | DESCRIPTION DATE DWN                                                                                                                                       | APVD            |   |
|                                                                             |                                        |                                                       | L ECR-07-023                                                                 | 3678 10-2007 MY                                                                                                                                            | GB              |   |
| LE                                                                          | EADMA                                  | <b>KER</b>                                            | MECH PO                                                                      | OST FEED                                                                                                                                                   | -               |   |
| BENG                                                                        | сн мо                                  | ODEL                                                  | K MECH PF                                                                    | RE FEED                                                                                                                                                    |                 |   |
| BENG                                                                        | сн м                                   | ODEL                                                  | G MECH PF                                                                    | RE FEED                                                                                                                                                    |                 |   |
|                                                                             |                                        |                                                       |                                                                              |                                                                                                                                                            | į.              |   |
| REF                                                                         | REF                                    | -                                                     | 22594-8                                                                      | NUT,HEX(1/2-20)                                                                                                                                            | 70              |   |
| REF                                                                         | REF                                    | -                                                     | 240628-1                                                                     | PLATE, ADJUSTMENT                                                                                                                                          | 69              |   |
| REF                                                                         | REF                                    | -                                                     | 240626-1                                                                     | SHAFT, PIVOT                                                                                                                                               | 68              |   |
| REF                                                                         | REF                                    | -                                                     | 240633-1                                                                     | BUSHING                                                                                                                                                    | 67              |   |
| REF                                                                         | REF                                    | -                                                     | 455680-1                                                                     | LEVER, INTERMEDIATE                                                                                                                                        | 66              |   |
| REF                                                                         | REF                                    | -                                                     | 240629-1                                                                     | BLOCK, PIVOT                                                                                                                                               | 65              | D |
| REF                                                                         | REF                                    | -                                                     | 240632-2                                                                     | SCREW, ADJ FEED ROD                                                                                                                                        | 64              |   |
| REF                                                                         | REF<br>REF                             | _                                                     | 240659-3<br>240658-1                                                         | PIN, CAM ROLLER<br>ROLLER, CAM                                                                                                                             | 63<br>62        |   |
| REF                                                                         | REF                                    | _                                                     | 454398-2                                                                     | ROD, FEED                                                                                                                                                  | 61              |   |
| REF                                                                         | REF                                    | -                                                     | 454178-1                                                                     | GUIDE, FEED ROD                                                                                                                                            | 60              |   |
| REF                                                                         | REF                                    | -                                                     | 454220-1                                                                     | CAP, RAM                                                                                                                                                   | 59              |   |
| REF                                                                         | REF                                    | -                                                     | 454485-1                                                                     | HOUSING                                                                                                                                                    | 58              |   |
|                                                                             |                                        |                                                       |                                                                              |                                                                                                                                                            | 57              |   |
| 1                                                                           | 1                                      | -                                                     | 458537-2                                                                     | PAWL, FEED                                                                                                                                                 | 56              |   |
| REF                                                                         | REF                                    | -                                                     | 240624-1                                                                     | PIN, FEED FINGER                                                                                                                                           | 55              |   |
| REF                                                                         | REF                                    | -                                                     | 691499-1                                                                     | SPRING, FEED FINGER                                                                                                                                        | 54              |   |
| REF                                                                         | REF<br>REF                             | -                                                     | 690541-1<br>455679-1                                                         | HOLDER, FEED FINGER                                                                                                                                        | 53<br>52        |   |
| νĽΓ                                                                         | NEF                                    | -                                                     | +000/9-1                                                                     | LIVER, IERMINAL FEED ARM                                                                                                                                   | 52              |   |
|                                                                             |                                        |                                                       |                                                                              |                                                                                                                                                            | 50              |   |
| _                                                                           | -                                      | _                                                     | 690602-6                                                                     | CAM, PRE-FEED 1 5/8 ST                                                                                                                                     | 49              |   |
| 1                                                                           | _                                      | _                                                     | 690602-5                                                                     | CAM, PRE-FEED 1 3/8 ST                                                                                                                                     | 48              |   |
| -                                                                           | 1                                      | -                                                     | 690501-4                                                                     | CAM, POST-FEED 1 5/8 ST                                                                                                                                    | 47              |   |
| 1                                                                           | 1                                      | -                                                     | 459456-1                                                                     | APPLICATOR, BASIC (SUBASSY)                                                                                                                                | 46              |   |
| 1                                                                           | 1                                      |                                                       | 690191-1                                                                     | PLUG, NYLON                                                                                                                                                | 45              |   |
| 1                                                                           | 1                                      | -                                                     | 455673-3                                                                     | RAM                                                                                                                                                        | 44              |   |
| 1                                                                           | 1                                      | -                                                     | 690125-1                                                                     | WASHER, LAMINATED                                                                                                                                          | 43              | С |
| 1                                                                           | 1                                      | -                                                     | 690124-1                                                                     | WASHER, RAM                                                                                                                                                | 42              |   |
| 1                                                                           | 1                                      | -                                                     | 7-21002-9                                                                    |                                                                                                                                                            | 41              |   |
| 1                                                                           | 1                                      | _                                                     | 23241-6 690170-1                                                             | BALL, STEEL                                                                                                                                                | 40<br>39        |   |
| 1                                                                           | 1                                      | _                                                     | 690142-5                                                                     | SPRING, COMPRESSION<br>DISC, INSULATION                                                                                                                    | 38              |   |
| 1                                                                           | 1                                      | _                                                     | 354777-1                                                                     | DISC, WIRE                                                                                                                                                 | 37              |   |
| 1                                                                           | 1                                      | -                                                     | 22480-5                                                                      | WASHER, SPRING                                                                                                                                             | 36              |   |
| 1                                                                           | 1                                      | -                                                     | 690212-1                                                                     | POST, RAM                                                                                                                                                  | 35              |   |
|                                                                             |                                        |                                                       |                                                                              |                                                                                                                                                            | 34              |   |
| REF                                                                         | REF                                    | -                                                     | 455675-1                                                                     | PLATE, BASE                                                                                                                                                | 33              |   |
| 1                                                                           | 1                                      | -                                                     | 690432-3                                                                     | SCREW, ADJUSTMENT                                                                                                                                          | 32              |   |
|                                                                             | DEE                                    |                                                       | 455000 1                                                                     |                                                                                                                                                            | 31              |   |
| REF<br>1                                                                    | REF<br>1                               | _                                                     | 455689-1<br>1-455671-                                                        | 4 PLATE, STRIP GUIDE ADJ                                                                                                                                   | 30<br>29        |   |
| 1                                                                           | 1                                      | _                                                     | 1-455888-                                                                    |                                                                                                                                                            | 28              |   |
| 2                                                                           | 2                                      | _                                                     | 1-22284-0                                                                    |                                                                                                                                                            | 27              |   |
| 1                                                                           | 1                                      | -                                                     | 690546-1                                                                     | LEVER, DRAG RELEASE                                                                                                                                        | 26              |   |
| 1                                                                           | 1                                      | -                                                     | 240792-1                                                                     | DRAG, TERMINAL                                                                                                                                             | 25              |   |
| 1                                                                           | 1                                      | -                                                     | 462471-1                                                                     | GUIDE, STRIP (REAR)                                                                                                                                        | 24              |   |
| 1                                                                           | 1                                      | -                                                     | 690438-1                                                                     | GUIDE, STRIP (FRONT)                                                                                                                                       | 23              |   |
| -                                                                           | 1                                      | -                                                     | 690472-1                                                                     | STRIPPER                                                                                                                                                   | 22              |   |
| EF                                                                          | REF                                    | -                                                     | 4-22284-9                                                                    | SPRING, FEED RETURN                                                                                                                                        | 21              | В |
| 1                                                                           | _                                      | _                                                     | 691353-1                                                                     | STRIPPER                                                                                                                                                   | 20              |   |
| 1                                                                           | -                                      | -                                                     | 091000-1                                                                     | STRIFFER                                                                                                                                                   | 18              |   |
|                                                                             |                                        |                                                       |                                                                              |                                                                                                                                                            | 17              |   |
| 1                                                                           | 1                                      | -                                                     | 318563-1                                                                     | GUARD, CHIP, FRONT                                                                                                                                         | 16              |   |
|                                                                             |                                        |                                                       |                                                                              |                                                                                                                                                            | 15              |   |
|                                                                             |                                        |                                                       |                                                                              |                                                                                                                                                            | 14              |   |
|                                                                             |                                        |                                                       |                                                                              |                                                                                                                                                            | 13              |   |
| 1                                                                           | 1                                      | -                                                     | 3-22280-3                                                                    | ,                                                                                                                                                          | 12              |   |
| 1                                                                           | 1                                      | -                                                     | 690461-1                                                                     | STOP, SHEAR                                                                                                                                                | 11              |   |
| 1                                                                           | 1                                      | -                                                     | 690459-1                                                                     | HOLDER, SHEAR (FRONT)                                                                                                                                      | 10              |   |
| 1                                                                           | 1                                      | -                                                     | 462006-1<br>2-458834-                                                        | 0 ANVIL                                                                                                                                                    | 9               |   |
| 1                                                                           | -                                      | -                                                     | 2=400004-                                                                    |                                                                                                                                                            | 7               |   |
|                                                                             |                                        |                                                       |                                                                              |                                                                                                                                                            | 6               |   |
|                                                                             |                                        | -                                                     | 2-455889-                                                                    | 0 DEPRESSOR, SHEAR (FRONT)                                                                                                                                 | 5               |   |
| 1                                                                           | 1                                      |                                                       | 238011-7                                                                     | SPACER, BLOCK CRIMPER                                                                                                                                      | 4               |   |
| 1<br>1                                                                      | 1                                      | -                                                     | 2-456134-                                                                    |                                                                                                                                                            | 3               |   |
|                                                                             |                                        | _                                                     |                                                                              |                                                                                                                                                            | 2               |   |
| 1<br>1<br>1                                                                 | 1<br>1<br>1                            | -                                                     | 455888-1                                                                     | SPACER, CRIMPER                                                                                                                                            |                 |   |
| 1<br>1<br>1<br>1                                                            | 1<br>1<br>1<br>1                       |                                                       |                                                                              | SPACER, CRIMPER<br>CRIMPER, WIRE                                                                                                                           | 1               |   |
| 1<br>1<br>1<br>1                                                            | 1<br>1<br>1                            | -<br>-<br>-<br>U/M                                    | 455888-1                                                                     | SPACER, CRIMPER<br>CRIMPER, WIRE                                                                                                                           |                 |   |
| 1<br>1<br>1<br>-6                                                           | 1<br>1<br>1<br>- 1                     | U/M                                                   | 455888-1<br>458141-3                                                         | SPACER, CRIMPER<br>CRIMPER, WIRE                                                                                                                           | 1<br>ітем       | A |
| 1<br>1<br>1<br>-6                                                           | 1<br>1<br>1<br>- 1<br>PER AS           | U/M<br>SSY                                            | 455888-1<br>458141-3<br>PART NO                                              | SPACER, CRIMPER<br>CRIMPER, WIRE<br>DESCRIPTION<br>PARTS LIST                                                                                              | 1<br>ітем       | A |
| 1<br>1<br>1<br>-6                                                           | 1<br>1<br>1<br>- 1                     | U/M<br>SSY                                            | 455888-1<br>458141-3<br>PART NO                                              | SPACER, CRIMPER<br>CRIMPER, WIRE<br>DESCRIPTION<br>PARTS LIST<br>Tyco Electronics Corporation                                                              | 1<br>ітем       | А |
| 1<br>1<br>1<br>-6<br>REQD<br>D DOC                                          | 1<br>1<br>1<br>— 1<br>PER AS<br>UMENT. | U/M                                                   | 455888-1<br>458141-3<br>PART NO                                              | SPACER, CRIMPER<br>CRIMPER, WIRE<br>DESCRIPTION<br>PARTS LIST<br>Tyco Electronics Corporation<br>Harrisburg, PA 17105–3608                                 | 1<br>ітем       | А |
| 1<br>1<br>1<br>                                                             | 1<br>1<br>1<br>— 1<br>PER AS<br>UMENT. | U/M<br>SSY<br>R. KI                                   | 455888-1<br>458141-3<br>PART NO<br>LEPPER 165EP04<br>-<br>IN 165EP04 NAME    | SPACER, CRIMPER<br>CRIMPER, WIRE<br>DESCRIPTION<br>PARTS LIST<br>Tyco Electronics Corporation<br>Harrisburg, PA 17105–3608                                 | 1<br>ітем       | A |
| 1<br>1<br>1<br>1<br>6<br>REQD<br>D DOC<br>ANCES U<br>WISE SPE<br># -<br># - | 1<br>1<br>1<br>— 1<br>PER AS<br>UMENT. | U/M<br>SSY<br>R. KI<br>CHK<br>CHK<br>T.ELB<br>PRODUCT | 455888-1<br>458141-3<br>PART NO<br>IEPPER 165EP04<br>IN 165EP04<br>NMEE      | SPACER, CRIMPER<br>CRIMPER, WIRE<br>DESCRIPTION<br>PARTS LIST<br>Tyce Electronics Corporation<br>Horrisburg, PA 17105–3608<br>SIDE FEED HDM APPLICATOR<br> | 1<br>ITEM<br>NO | А |
| 1<br>1<br>1<br>6<br>REQD<br>D DOC                                           | 1<br>1<br>1<br>— 1<br>PER AS<br>UMENT. | U/M<br>SSY<br>R. KI<br>CHK<br>CHK<br>T.ELB<br>PRODUCT | 455888-1<br>458141-3<br>PART NO<br>IEEPPER 185EP04<br>-<br>N 165EP04<br>NMME | SPACER, CRIMPER CRIMPER, WIRE DESCRIPTION PARTS LIST Tyco Boctonics SIDE FEED HDM APPLICATOR C C CAGE COCE DEWINGO NO                                      | 1<br>ітем       | А |

## DRAWING NUMBER - 466062 SHEET 2 OF 2 REV. L1