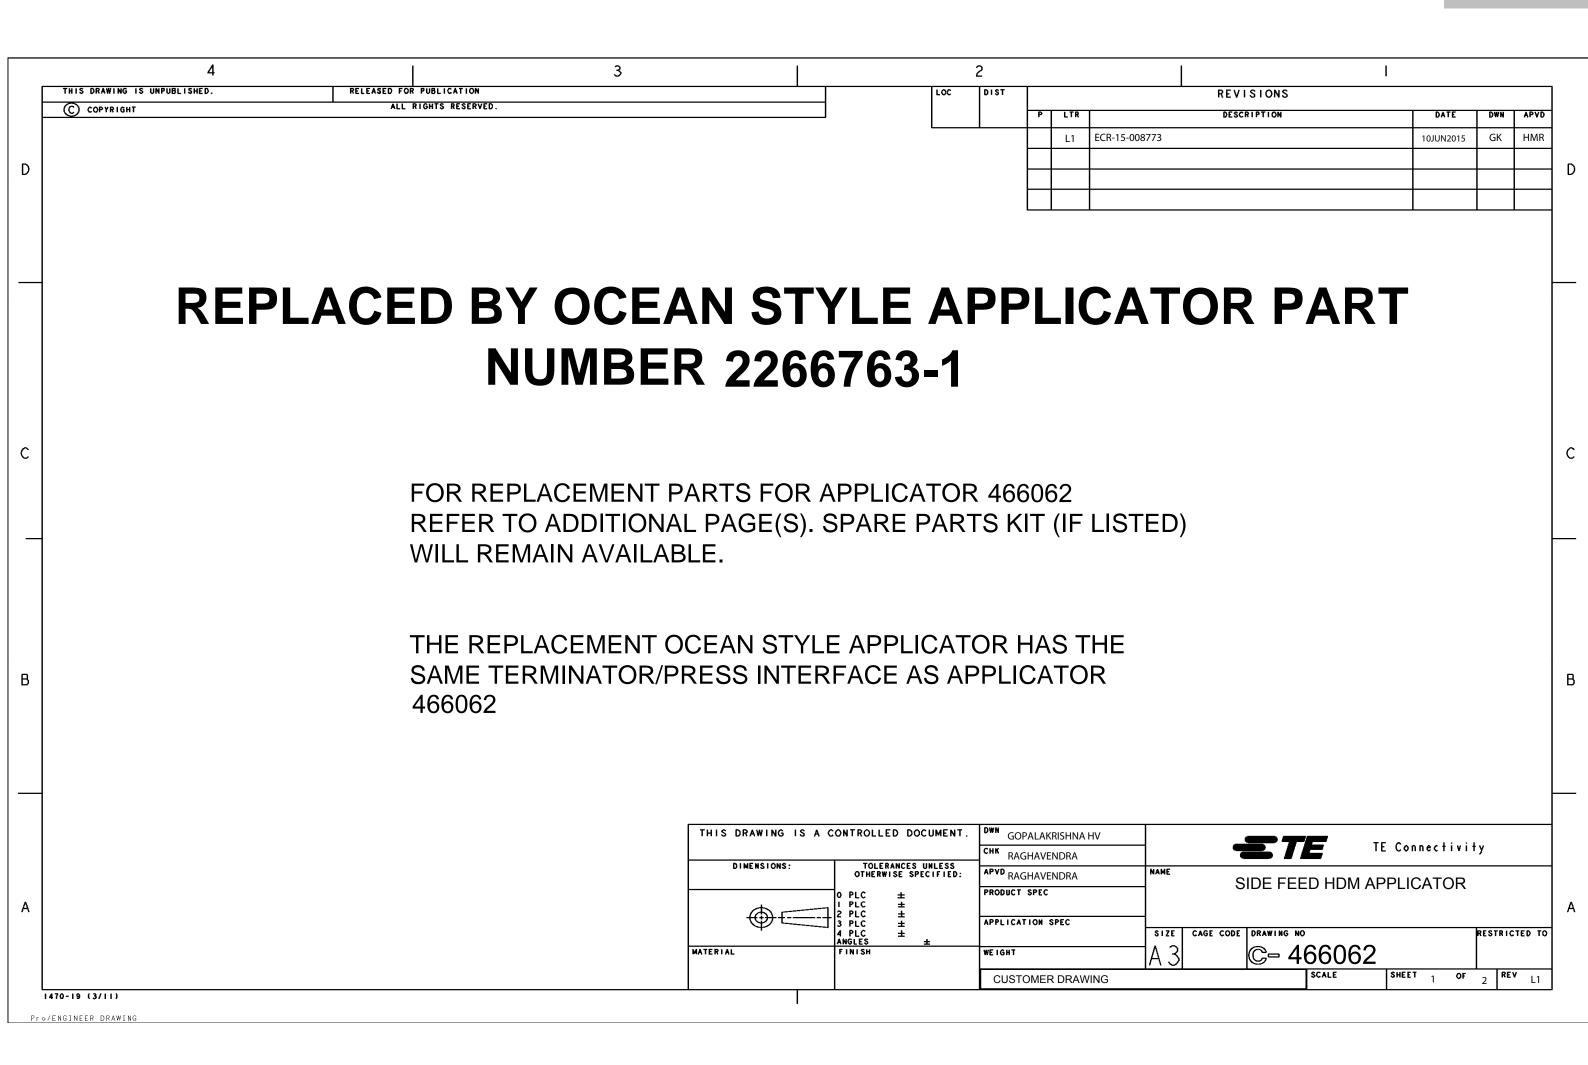

|                                                                             |                                        | 2                                                     |                                                                              | 1                                                                                                                                                          |                 |   |
|-----------------------------------------------------------------------------|----------------------------------------|-------------------------------------------------------|------------------------------------------------------------------------------|------------------------------------------------------------------------------------------------------------------------------------------------------------|-----------------|---|
|                                                                             | LOC                                    | DIST                                                  |                                                                              | REVISIONS                                                                                                                                                  |                 |   |
|                                                                             | A                                      | 66                                                    | P LTR                                                                        | DESCRIPTION DATE DWN                                                                                                                                       | APVD            |   |
|                                                                             |                                        |                                                       | L ECR-07-023                                                                 | 3678 10-2007 MY                                                                                                                                            | GB              |   |
| LE                                                                          | EADMA                                  | <b>KER</b>                                            | MECH PO                                                                      | OST FEED                                                                                                                                                   | -               |   |
| BENG                                                                        | сн мо                                  | ODEL                                                  | K MECH PF                                                                    | RE FEED                                                                                                                                                    |                 |   |
| BENG                                                                        | сн м                                   | ODEL                                                  | G MECH PF                                                                    | RE FEED                                                                                                                                                    |                 |   |
|                                                                             |                                        |                                                       |                                                                              |                                                                                                                                                            | į.              |   |
| REF                                                                         | REF                                    | -                                                     | 22594-8                                                                      | NUT,HEX(1/2-20)                                                                                                                                            | 70              |   |
| REF                                                                         | REF                                    | -                                                     | 240628-1                                                                     | PLATE, ADJUSTMENT                                                                                                                                          | 69              |   |
| REF                                                                         | REF                                    | -                                                     | 240626-1                                                                     | SHAFT, PIVOT                                                                                                                                               | 68              |   |
| REF                                                                         | REF                                    | -                                                     | 240633-1                                                                     | BUSHING                                                                                                                                                    | 67              |   |
| REF                                                                         | REF                                    | -                                                     | 455680-1                                                                     | LEVER, INTERMEDIATE                                                                                                                                        | 66              |   |
| REF                                                                         | REF                                    | -                                                     | 240629-1                                                                     | BLOCK, PIVOT                                                                                                                                               | 65              | D |
| REF                                                                         | REF                                    | -                                                     | 240632-2                                                                     | SCREW, ADJ FEED ROD                                                                                                                                        | 64              |   |
| REF                                                                         | REF<br>REF                             | _                                                     | 240659-3<br>240658-1                                                         | PIN, CAM ROLLER<br>ROLLER, CAM                                                                                                                             | 63<br>62        |   |
| REF                                                                         | REF                                    | _                                                     | 454398-2                                                                     | ROD, FEED                                                                                                                                                  | 61              |   |
| REF                                                                         | REF                                    | -                                                     | 454178-1                                                                     | GUIDE, FEED ROD                                                                                                                                            | 60              |   |
| REF                                                                         | REF                                    | -                                                     | 454220-1                                                                     | CAP, RAM                                                                                                                                                   | 59              |   |
| REF                                                                         | REF                                    | -                                                     | 454485-1                                                                     | HOUSING                                                                                                                                                    | 58              |   |
|                                                                             |                                        |                                                       |                                                                              |                                                                                                                                                            | 57              |   |
| 1                                                                           | 1                                      | -                                                     | 458537-2                                                                     | PAWL, FEED                                                                                                                                                 | 56              |   |
| REF                                                                         | REF                                    | -                                                     | 240624-1                                                                     | PIN, FEED FINGER                                                                                                                                           | 55              |   |
| REF                                                                         | REF                                    | -                                                     | 691499-1                                                                     | SPRING, FEED FINGER                                                                                                                                        | 54              |   |
| REF                                                                         | REF<br>REF                             | -                                                     | 690541-1<br>455679-1                                                         | HOLDER, FEED FINGER                                                                                                                                        | 53<br>52        |   |
| νĽΓ                                                                         | NEF                                    | -                                                     | +000/9-1                                                                     | LIVER, IERMINAL FEED ARM                                                                                                                                   | 52              |   |
|                                                                             |                                        |                                                       |                                                                              |                                                                                                                                                            | 50              |   |
| _                                                                           | -                                      | _                                                     | 690602-6                                                                     | CAM, PRE-FEED 1 5/8 ST                                                                                                                                     | 49              |   |
| 1                                                                           | _                                      | _                                                     | 690602-5                                                                     | CAM, PRE-FEED 1 3/8 ST                                                                                                                                     | 48              |   |
| -                                                                           | 1                                      | -                                                     | 690501-4                                                                     | CAM, POST-FEED 1 5/8 ST                                                                                                                                    | 47              |   |
| 1                                                                           | 1                                      | -                                                     | 459456-1                                                                     | APPLICATOR, BASIC (SUBASSY)                                                                                                                                | 46              |   |
| 1                                                                           | 1                                      |                                                       | 690191-1                                                                     | PLUG, NYLON                                                                                                                                                | 45              |   |
| 1                                                                           | 1                                      | -                                                     | 455673-3                                                                     | RAM                                                                                                                                                        | 44              |   |
| 1                                                                           | 1                                      | -                                                     | 690125-1                                                                     | WASHER, LAMINATED                                                                                                                                          | 43              | С |
| 1                                                                           | 1                                      | -                                                     | 690124-1                                                                     | WASHER, RAM                                                                                                                                                | 42              |   |
| 1                                                                           | 1                                      | -                                                     | 7-21002-9                                                                    |                                                                                                                                                            | 41              |   |
| 1                                                                           | 1                                      | _                                                     | 23241-6 690170-1                                                             | BALL, STEEL                                                                                                                                                | 40<br>39        |   |
| 1                                                                           | 1                                      | _                                                     | 690142-5                                                                     | SPRING, COMPRESSION<br>DISC, INSULATION                                                                                                                    | 38              |   |
| 1                                                                           | 1                                      | _                                                     | 354777-1                                                                     | DISC, WIRE                                                                                                                                                 | 37              |   |
| 1                                                                           | 1                                      | -                                                     | 22480-5                                                                      | WASHER, SPRING                                                                                                                                             | 36              |   |
| 1                                                                           | 1                                      | -                                                     | 690212-1                                                                     | POST, RAM                                                                                                                                                  | 35              |   |
|                                                                             |                                        |                                                       |                                                                              |                                                                                                                                                            | 34              |   |
| REF                                                                         | REF                                    | -                                                     | 455675-1                                                                     | PLATE, BASE                                                                                                                                                | 33              |   |
| 1                                                                           | 1                                      | -                                                     | 690432-3                                                                     | SCREW, ADJUSTMENT                                                                                                                                          | 32              |   |
|                                                                             | DEE                                    |                                                       | 455000 1                                                                     |                                                                                                                                                            | 31              |   |
| REF<br>1                                                                    | REF<br>1                               | _                                                     | 455689-1<br>1-455671-                                                        | 4 PLATE, STRIP GUIDE ADJ                                                                                                                                   | 30<br>29        |   |
| 1                                                                           | 1                                      | _                                                     | 1-455888-                                                                    |                                                                                                                                                            | 28              |   |
| 2                                                                           | 2                                      | _                                                     | 1-22284-0                                                                    |                                                                                                                                                            | 27              |   |
| 1                                                                           | 1                                      | -                                                     | 690546-1                                                                     | LEVER, DRAG RELEASE                                                                                                                                        | 26              |   |
| 1                                                                           | 1                                      | -                                                     | 240792-1                                                                     | DRAG, TERMINAL                                                                                                                                             | 25              |   |
| 1                                                                           | 1                                      | -                                                     | 462471-1                                                                     | GUIDE, STRIP (REAR)                                                                                                                                        | 24              |   |
| 1                                                                           | 1                                      | -                                                     | 690438-1                                                                     | GUIDE, STRIP (FRONT)                                                                                                                                       | 23              |   |
| -                                                                           | 1                                      | -                                                     | 690472-1                                                                     | STRIPPER                                                                                                                                                   | 22              |   |
| EF                                                                          | REF                                    | -                                                     | 4-22284-9                                                                    | SPRING, FEED RETURN                                                                                                                                        | 21              | В |
| 1                                                                           | _                                      | _                                                     | 691353-1                                                                     | STRIPPER                                                                                                                                                   | 20              |   |
| 1                                                                           | -                                      | -                                                     | 091000-1                                                                     | STRIFFER                                                                                                                                                   | 18              |   |
|                                                                             |                                        |                                                       |                                                                              |                                                                                                                                                            | 17              |   |
| 1                                                                           | 1                                      | -                                                     | 318563-1                                                                     | GUARD, CHIP, FRONT                                                                                                                                         | 16              |   |
|                                                                             |                                        |                                                       |                                                                              |                                                                                                                                                            | 15              |   |
|                                                                             |                                        |                                                       |                                                                              |                                                                                                                                                            | 14              |   |
|                                                                             |                                        |                                                       |                                                                              |                                                                                                                                                            | 13              |   |
| 1                                                                           | 1                                      | -                                                     | 3-22280-3                                                                    | ,                                                                                                                                                          | 12              |   |
| 1                                                                           | 1                                      | -                                                     | 690461-1                                                                     | STOP, SHEAR                                                                                                                                                | 11              |   |
| 1                                                                           | 1                                      | -                                                     | 690459-1                                                                     | HOLDER, SHEAR (FRONT)                                                                                                                                      | 10              |   |
| 1                                                                           | 1                                      | -                                                     | 462006-1<br>2-458834-                                                        | 0 ANVIL                                                                                                                                                    | 9               |   |
| 1                                                                           | -                                      | -                                                     | 2=400004-                                                                    |                                                                                                                                                            | 7               |   |
|                                                                             |                                        |                                                       |                                                                              |                                                                                                                                                            | 6               |   |
|                                                                             |                                        | -                                                     | 2-455889-                                                                    | 0 DEPRESSOR, SHEAR (FRONT)                                                                                                                                 | 5               |   |
| 1                                                                           | 1                                      |                                                       | 238011-7                                                                     | SPACER, BLOCK CRIMPER                                                                                                                                      | 4               |   |
| 1<br>1                                                                      | 1                                      | -                                                     | 2-456134-                                                                    |                                                                                                                                                            | 3               |   |
|                                                                             |                                        | _                                                     |                                                                              |                                                                                                                                                            | 2               |   |
| 1<br>1<br>1                                                                 | 1<br>1<br>1                            | -                                                     | 455888-1                                                                     | SPACER, CRIMPER                                                                                                                                            |                 |   |
| 1<br>1<br>1<br>1                                                            | 1<br>1<br>1<br>1                       |                                                       |                                                                              | SPACER, CRIMPER<br>CRIMPER, WIRE                                                                                                                           | 1               |   |
| 1<br>1<br>1<br>1                                                            | 1<br>1<br>1                            | -<br>-<br>-<br>U/M                                    | 455888-1                                                                     | SPACER, CRIMPER<br>CRIMPER, WIRE                                                                                                                           |                 |   |
| 1<br>1<br>1<br>-6                                                           | 1<br>1<br>1<br>- 1                     | U/M                                                   | 455888-1<br>458141-3                                                         | SPACER, CRIMPER<br>CRIMPER, WIRE                                                                                                                           | 1<br>ітем       | A |
| 1<br>1<br>1<br>-6                                                           | 1<br>1<br>1<br>- 1<br>PER AS           | U/M<br>SSY                                            | 455888-1<br>458141-3<br>PART NO                                              | SPACER, CRIMPER<br>CRIMPER, WIRE<br>DESCRIPTION<br>PARTS LIST                                                                                              | 1<br>ітем       | A |
| 1<br>1<br>1<br>-6                                                           | 1<br>1<br>1<br>- 1                     | U/M<br>SSY                                            | 455888-1<br>458141-3<br>PART NO                                              | SPACER, CRIMPER<br>CRIMPER, WIRE<br>DESCRIPTION<br>PARTS LIST<br>Tyco Electronics Corporation                                                              | 1<br>ітем       | А |
| 1<br>1<br>1<br>-6<br>REQD<br>D DOC                                          | 1<br>1<br>1<br>— 1<br>PER AS<br>UMENT. | U/M                                                   | 455888-1<br>458141-3<br>PART NO                                              | SPACER, CRIMPER<br>CRIMPER, WIRE<br>DESCRIPTION<br>PARTS LIST<br>Tyco Electronics Corporation<br>Harrisburg, PA 17105–3608                                 | 1<br>ітем       | А |
| 1<br>1<br>1<br>                                                             | 1<br>1<br>1<br>— 1<br>PER AS<br>UMENT. | U/M<br>SSY<br>R. KI                                   | 455888-1<br>458141-3<br>PART NO<br>LEPPER 165EP04<br>-<br>IN 165EP04 NAME    | SPACER, CRIMPER<br>CRIMPER, WIRE<br>DESCRIPTION<br>PARTS LIST<br>Tyco Electronics Corporation<br>Harrisburg, PA 17105–3608                                 | 1<br>ітем       | A |
| 1<br>1<br>1<br>1<br>6<br>REQD<br>D DOC<br>ANCES U<br>WISE SPE<br># -<br># - | 1<br>1<br>1<br>— 1<br>PER AS<br>UMENT. | U/M<br>SSY<br>R. KI<br>CHK<br>CHK<br>T.ELB<br>PRODUCT | 455888-1<br>458141-3<br>PART NO<br>IEPPER 165EP04<br>IN 165EP04<br>NMEE      | SPACER, CRIMPER<br>CRIMPER, WIRE<br>DESCRIPTION<br>PARTS LIST<br>Tyce Electronics Corporation<br>Horrisburg, PA 17105–3608<br>SIDE FEED HDM APPLICATOR<br> | 1<br>ITEM<br>NO | А |
| 1<br>1<br>1<br>6<br>REQD<br>D DOC                                           | 1<br>1<br>1<br>— 1<br>PER AS<br>UMENT. | U/M<br>SSY<br>R. KI<br>CHK<br>CHK<br>T.ELB<br>PRODUCT | 455888-1<br>458141-3<br>PART NO<br>IEEPPER 185EP04<br>-<br>N 165EP04<br>NMME | SPACER, CRIMPER CRIMPER, WIRE DESCRIPTION PARTS LIST Tyco Boctonics SIDE FEED HDM APPLICATOR C C CAGE COCE DEWINGO NO                                      | 1<br>ітем       | А |

## DRAWING NUMBER - 466062 SHEET 2 OF 2 REV. L1