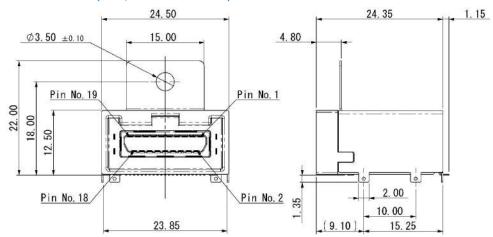

**

## Insulation Resistance:

 $\gt$  100M $\Omega$  min. at 500V DC (unmated)

> 10MΩ min. at 150V DC (mated)

# Withstanding Voltage:

> 500V AC for 1min (unmated)

> 300V AC for 1min (mated)

Voltage Rating: 40V AC Current Rating: 0.5A

Contact Resistance:  $100m\Omega$  max. at 20mV max.

Operating Temp.: -40°C ~ +85°C

Mating Cycle: 10 times

#### **MATERIALS AND FINISH:**

· Contacts: Cu Alloy

• Metal Shell & Flange: Cu Alloy

· Insulator Body: Heat Resistance Plastic

## **FEATURES**:

- Automotive Grade Type E HDMI
- HDMI ver. 1.4b compliant
- · Optional Flange for additional mount security
- · NO RESTRICTIN on circuitry layout pattern area
- PKH019 HDMI Cable Assembly Available
- · R/A SMT Standard Mount
- · RoHS and REACH compliant

# **OUTLINE DIMENSIONS (mm, WITH FLANGE):**



## **RECOMMENDED PC BOARD LAYOUT (mm):**



AUTOMOTIVE COMPLIANT

PART NUMBER:





© 2020 Yamaichi Electronics USA Incorporated. All brand or product names may be trademarks of their respective companies.

Yamaichi Electronics USA Inc. Visit Us @ WWW.YEU.COM Email: Info@yeu.com TEL: 408-715-9100