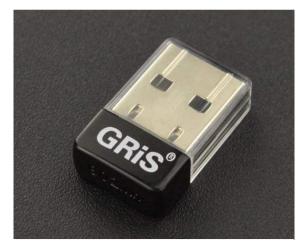

## GRIS 150M Miniature WiFi(802.11n) Module

SKU:FIT0628

## INTRODUCTION

Does it still bother you that you cannot access the Internet anytime anywhere? Here comes a new mini wireless network card, plug and play. Bring you a fast and stable wireless network!

This is a 150M miniature USB WiFi module that fully complies with IEEE 802.11n standard, up to 150Mbs data rate and more efficient data transmission in LAN. It supports 64/128/256-bit WEP data encryption, as well as WPA/WPA-PSK, WPA2/WPA2-PSK secure authentication mechanism, which greatly improves the security of data transmission.