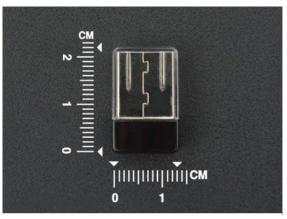

Storage Humidity: 5%~90% RH, non condensing

Package Dimension: 21\*14\*7mm(L\*W\*H)/0.83\*0.55\*0.28"