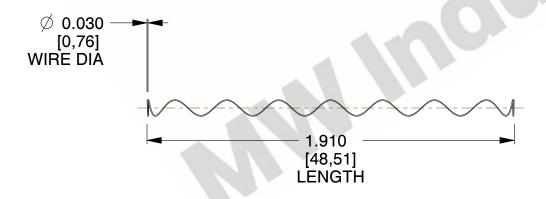

## **NOTES:**

1. Material : Spring Steel 2. Finish : Glod Irridite

3. Ends: Closed

4. Total Coils: 10.000

5. Sugg. Max. Deflection : 9.500 (in)6. Sugg. Max. Load : 2.300 (lbs)

7. All Drawing Dimensions are in Inches [mm]