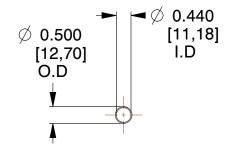

## **NOTES:**

1. Material : Spring Steel 2. Finish : Glod Irridite

3. Ends: Closed

4. Total Coils: 10.000

5. Sugg. Max. Deflection : 9.500 (in)6. Sugg. Max. Load : 2.300 (lbs)

7. All Drawing Dimensions are in Inches [mm]