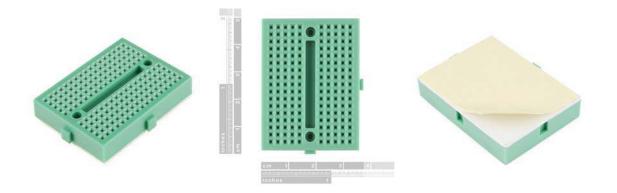

## Breadboard - Mini Modular (Green)

PRT-12046 RoHS

**Description:** This green Mini Breadboard is a great way to prototype your small projects! With 170 tie points there's just enough room to build and test simple circuits; They're also great for breaking out DIP package ICs to jumper wires! If you run out of room, no worries, these mini breadboards can be snapped together to form larger stretches of board. It has a peel and stick adhesive backing as well as two mounting holes for M2 screws so you can anchor it down.

Note: These will not connect securely with our older model and are not numbered or lettered.

Dimensions: 47 x 35 x 10mm