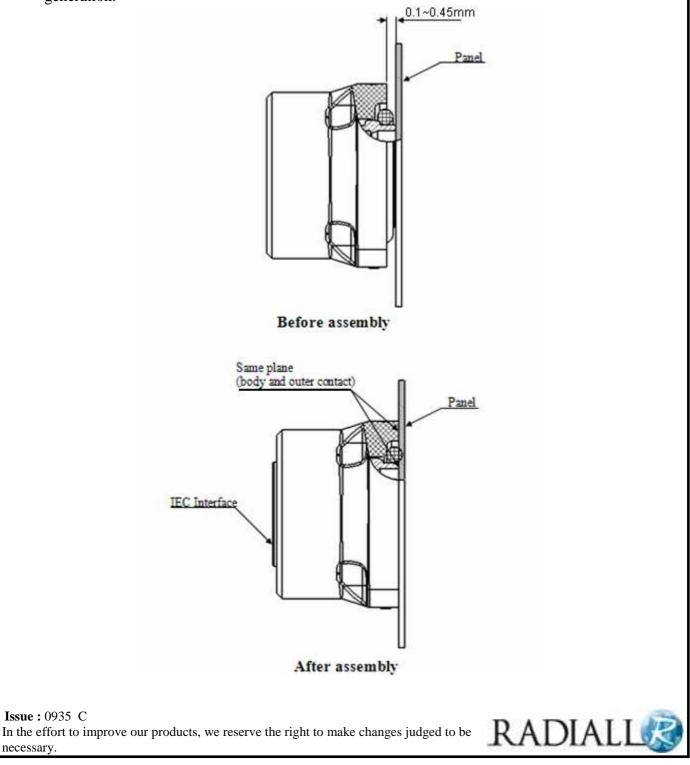

## Assembly instruction

Prior to the installation, the outer contact is slightly protruded from the rear flange (0.1~0.45mm). During the installation, the outer contact is pushed inside the composite housing. In its final position, the outer contact is aligned with the rear flange, and in contact with the panel. During mating, the outer contact is pressed against the panel, reducing significantly the IM3 generation.