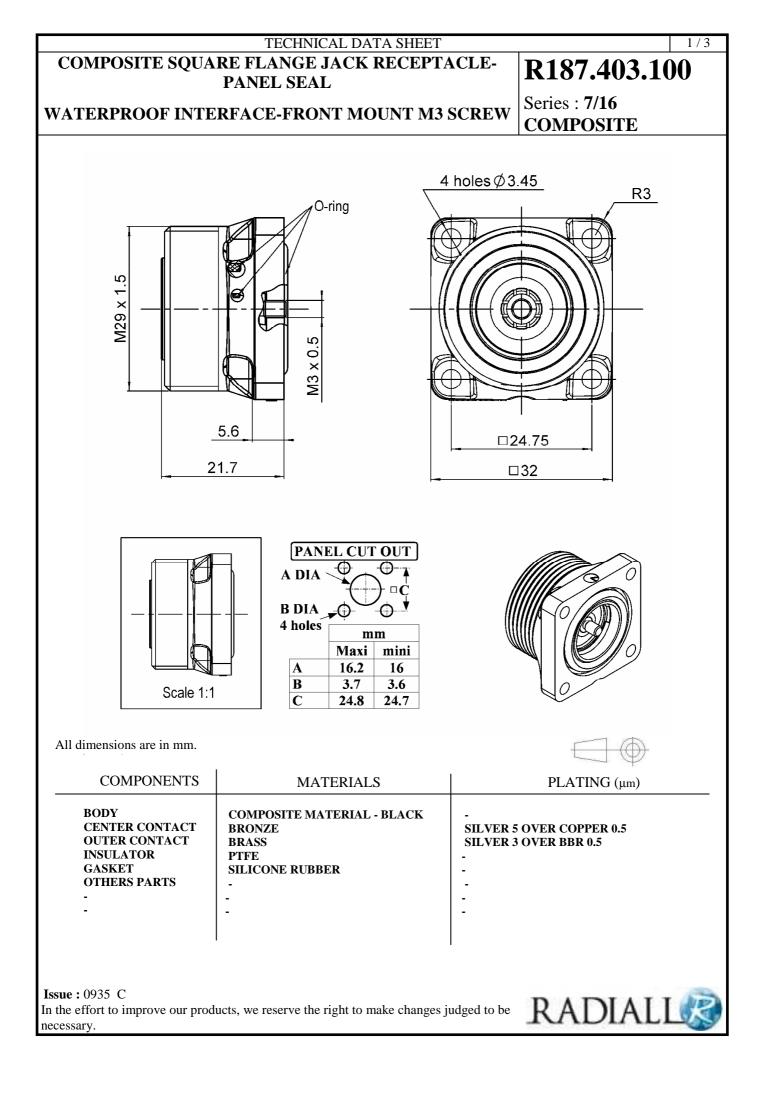

| TECHNICAL DATA SHEET 2/3                                                                                                                                                                                                   |                            |                        |                                                                                                                                                       |                                             |
|----------------------------------------------------------------------------------------------------------------------------------------------------------------------------------------------------------------------------|----------------------------|------------------------|-------------------------------------------------------------------------------------------------------------------------------------------------------|---------------------------------------------|
| COMPOSITE                                                                                                                                                                                                                  | SQUARE FLANC<br>PANEL SI   | EPTACLE-               | R187.403.100                                                                                                                                          |                                             |
| WATERPROOF INTERFACE-FRONT MOUNT M3 S                                                                                                                                                                                      |                            |                        |                                                                                                                                                       | Series : 7/16<br>COMPOSITE                  |
|                                                                                                                                                                                                                            | PACKAGING                  | SPECIFICATION          |                                                                                                                                                       |                                             |
|                                                                                                                                                                                                                            |                            |                        | _                                                                                                                                                     |                                             |
| Standard                                                                                                                                                                                                                   | Unit                       | Other                  |                                                                                                                                                       |                                             |
| 60                                                                                                                                                                                                                         | 'W' option                 | Contact us             |                                                                                                                                                       |                                             |
| ELECTRI                                                                                                                                                                                                                    | CAL CHARACTE               | <b>ENVIRONMENTAL</b>   |                                                                                                                                                       |                                             |
| RF leakage- (NAVoltage rating1400Dielectric withstanding voltage2700                                                                                                                                                       |                            | GHz                    | Operating tempe<br>Hermetic seal<br>Panel leakage                                                                                                     | erature -40/+85 ° C<br>NA Atm.cm3/s<br>IP67 |
|                                                                                                                                                                                                                            |                            |                        | OTHER                                                                                                                                                 | CHARACTERISTICS                             |
| MECHANICAL CHARACTERISTICS   Center contact retention   Axial force – Mating end 200 N mini   Axial force – Opposite end NA N mini   Torque NA N.cm mini   Recommended torque NA N.cm   Mating NA N.cm   Panel nut NA N.cm |                            |                        | Assembly instruction<br>Others :<br>*vswr : 1.06 between DC to 3 GHz<br>*vswr : 1.10 between 3 to 7.5 GHz<br>PIM3:-125 dBM under 2 carriers of +43dBM |                                             |
| Mating life<br>Weight                                                                                                                                                                                                      | 500<br>14.5600             | Cycles mini<br>g       |                                                                                                                                                       |                                             |
| <b>Issue :</b> 0935 C<br>In the effort to improve<br>necessary.                                                                                                                                                            | e our products, we reserve | e the right to make ch | anges judged to be                                                                                                                                    | RADIALL                                     |