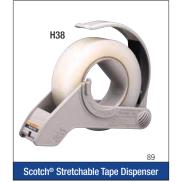

Applies tape in an adhesive-to-adhesive flag seal.

Manual heavy-duty dispensers for use with 3M<sup>™</sup> Narrow Width Film Tapes.

Hand-held dispenser with tensioning/ stretching brake for use with 3M<sup>™</sup> Stretchable Tapes.

| Product         | Product Description                                                                                                           | Max Tape Widt |
|-----------------|-------------------------------------------------------------------------------------------------------------------------------|---------------|
|                 | Sealing Tape Dispensers                                                                                                       |               |
| 122             | Durable plastic dispenser with built-in brake for precise seals                                                               | 48mm          |
| 123             | Lightweight, compact metal tape dispenser                                                                                     | 72mm          |
| 128             | Heavy-duty durable metal tape dispenser                                                                                       | 48mm          |
| 129             | Quick and easy one hand method to apply, cut, and buff the tape closures                                                      | 48mm          |
| 150             | Tape dispenser designed to reduce the noise of tape unwind during application                                                 | 48mm          |
| 153             | Tape dispenser designed to reduce the noise of tape unwind during application                                                 | 72mm          |
| 180             | Portable and easy to operate pistol grip dispenser                                                                            | 48mm          |
| 183             | Portable and easy to operate pistol grip dispenser                                                                            | 72mm          |
| 190             | Pistol grip dispenser features pull apart design                                                                              | 48mm          |
| 192             | Ergonomical tape dispenser with hand brake                                                                                    | 48mm          |
| 320             | Ultra-light, economical, plastic tape dispenser                                                                               | 48mm          |
| 1755            | Lightweight, pistol grip tape dispenser                                                                                       | 48mm          |
| 3902            | Economical, compact, and lightweight tape dispenser                                                                           | 48mm          |
| 3903            | Economical pistol grip tape dispenser                                                                                         | 48mm          |
| R22             | Lightweight, compact, dispenser with a retractable blade                                                                      | 48mm          |
| R80             | Portable, lightweight, easy to operate, dispenser with a retractable blade                                                    | 48mm          |
| R83             | Portable, lightweight, easy to operate, dispenser with a retractable blade                                                    | 72mm          |
| R933            | Economical tape dispenser with a retractable blade                                                                            | 72mm          |
| and-Held Filam  | ent Tape Dispensers                                                                                                           |               |
| 10              | Durable, lightweight plastic tape dispenser                                                                                   | 24mm          |
| 12              | Portable, plastic dispenser features a hand brake to add tension to the tape roll                                             | 24mm          |
| 121             | Durable, metal dispenser allows operator to add tension for a tighter tape application                                        | 24mm          |
| 128             | Heavy-duty, metal dispenser commonly used to dispense tapes 8959 and 890                                                      | 48mm          |
| 130             | Portable, plastic dispenser features a hand brake to add tension to the tape roll                                             | 18mm          |
| 131             | Quick and easy one hand method to apply, cut, and buff the tape closures                                                      | 18mm          |
| 133             | Quick and easy one hand method to apply, cut, and buff the tape closures                                                      | 18mm          |
| B901            | Economical and portable tape dispenser                                                                                        | 24mm          |
| able Top Disper |                                                                                                                               | 2             |
| 22              | Weighted dispenser for easy pull and cut tape dispensing                                                                      | 2 in.         |
| 23              | Weighted dispenser for easy pull and cut tape dispensing                                                                      | 1 in.         |
| 25              | Weighted dispenser for easy pull and cut tape dispensing                                                                      | 1 in.         |
| 82              | Definite length dispenser handles multiple rolls of tape commonly dispensed with filament and light duty tapes                | 96mm          |
| 96              | Definite length dispenser — dispenses tape in lengths of 3/4 in. to 5 in. per stroke                                          | 1 in.         |
| 900             | Durable, metal construction dispenses a uniform length of packaging tape from 1-1/2 in. to 16 in.                             | 3 in.         |
| 920             | Definite length dispenser — dispenses tape in lengths of 1/2 in. to 4 in. per stroke                                          | 1 in.         |
| 52              | Mainline tabletop manual pull and cut dispenser with multiple roll capacity                                                   | 2 in.         |
| 52W             | Mainine tabletop manual pull and cut dispenser with multiple roll capacity (comes with weighted base)                         | 2 in.         |
| 52 W            |                                                                                                                               | 6 in.         |
| 56W             | Mainline tabletop manual pull and cut dispenser with multiple roll capacity                                                   |               |
|                 | Mainline tabletop manual pull and cut dispenser with multiple roll capacity (comes with weighted base)                        | 6 in.         |
| 448<br>62       | Metal dispenser that handles multiple rolls for easy dispensing                                                               | 8 in.         |
| 63<br>634       | Semi-automatically applies L-Clip of tape to a box using filament or light duty tapes                                         | 12mm          |
| 534             | Semi-automatically applies L-Clip of tape to a box using filament or light duty tapes                                         | 18mm          |
| 100             | Manually dispenses pre-set length of water-activated tapes                                                                    | 3 in.         |
| 200             | Electronic dispenser — dispenses a pre-set length of water-activated tape at the push of a button                             | 3 in.         |
| pecialty Tape D |                                                                                                                               |               |
| 38              | Lightweight, plastic dispenser — dispenses stretchable tapes 8884 and 8886                                                    | 36mm          |
| 707             | Heavy duty metal dispenser with auxiliary holder and cutter for 3/4-inch rolls of tape — commonly used with 821 and 823 tapes | 4 in.         |
| 727             | Metal construction provides easy dispensing of pouch tapes 824, 827 and 829                                                   | 5 in.         |
| 797             | Metal construction provides easy dispensing of pouch tape 827                                                                 | 6 in.         |
| 400             | Bag sealer — applies tape in an adhesive-to-adhesive — flag seal (includes bag trimmer)                                       | 3/4 in.       |
| 110             | Bag sealer — applies tape in an adhesive-to-adhesive flag seal                                                                | 1/2 in.       |