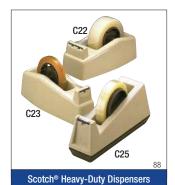

| Product         | Product Description                                                                                                           | Max Tape Widt |
|-----------------|-------------------------------------------------------------------------------------------------------------------------------|---------------|
|                 | Sealing Tape Dispensers                                                                                                       |               |
| 122             | Durable plastic dispenser with built-in brake for precise seals                                                               | 48mm          |
| 123             | Lightweight, compact metal tape dispenser                                                                                     | 72mm          |
| 128             | Heavy-duty durable metal tape dispenser                                                                                       | 48mm          |
| 129             | Quick and easy one hand method to apply, cut, and buff the tape closures                                                      | 48mm          |
| 150             | Tape dispenser designed to reduce the noise of tape unwind during application                                                 | 48mm          |
| 153             | Tape dispenser designed to reduce the noise of tape unwind during application                                                 | 72mm          |
| 180             | Portable and easy to operate pistol grip dispenser                                                                            | 48mm          |
| 183             | Portable and easy to operate pistol grip dispenser                                                                            | 72mm          |
| 190             | Pistol grip dispenser features pull apart design                                                                              | 48mm          |
| 192             | Ergonomical tape dispenser with hand brake                                                                                    | 48mm          |
| 320             | Ultra-light, economical, plastic tape dispenser                                                                               | 48mm          |
| 1755            | Lightweight, pistol grip tape dispenser                                                                                       | 48mm          |
| 3902            | Economical, compact, and lightweight tape dispenser                                                                           | 48mm          |
| 3903            | Economical pistol grip tape dispenser                                                                                         | 48mm          |
| R22             | Lightweight, compact, dispenser with a retractable blade                                                                      | 48mm          |
| R80             | Portable, lightweight, easy to operate, dispenser with a retractable blade                                                    | 48mm          |
| R83             | Portable, lightweight, easy to operate, dispenser with a retractable blade                                                    | 72mm          |
| R933            | Economical tape dispenser with a retractable blade                                                                            | 72mm          |
| and-Held Filam  | ent Tape Dispensers                                                                                                           |               |
| 10              | Durable, lightweight plastic tape dispenser                                                                                   | 24mm          |
| 12              | Portable, plastic dispenser features a hand brake to add tension to the tape roll                                             | 24mm          |
| 121             | Durable, metal dispenser allows operator to add tension for a tighter tape application                                        | 24mm          |
| 128             | Heavy-duty, metal dispenser commonly used to dispense tapes 8959 and 890                                                      | 48mm          |
| 130             | Portable, plastic dispenser features a hand brake to add tension to the tape roll                                             | 18mm          |
| 131             | Quick and easy one hand method to apply, cut, and buff the tape closures                                                      | 18mm          |
| 133             | Quick and easy one hand method to apply, cut, and buff the tape closures                                                      | 18mm          |
| B901            | Economical and portable tape dispenser                                                                                        | 24mm          |
| able Top Disper |                                                                                                                               | 2             |
| 22              | Weighted dispenser for easy pull and cut tape dispensing                                                                      | 2 in.         |
| 23              | Weighted dispenser for easy pull and cut tape dispensing                                                                      | 1 in.         |
| 25              | Weighted dispenser for easy pull and cut tape dispensing                                                                      | 1 in.         |
| 82              | Definite length dispenser handles multiple rolls of tape commonly dispensed with filament and light duty tapes                | 96mm          |
| 96              | Definite length dispenser — dispenses tape in lengths of 3/4 in. to 5 in. per stroke                                          | 1 in.         |
| 900             | Durable, metal construction dispenses a uniform length of packaging tape from 1-1/2 in. to 16 in.                             | 3 in.         |
| 920             | Definite length dispenser — dispenses tape in lengths of 1/2 in. to 4 in. per stroke                                          | 1 in.         |
| 52              | Mainline tabletop manual pull and cut dispenser with multiple roll capacity                                                   | 2 in.         |
| 52W             | Mainine tabletop manual pull and cut dispenser with multiple roll capacity (comes with weighted base)                         | 2 in.         |
| 52 W            |                                                                                                                               | 6 in.         |
| 56W             | Mainline tabletop manual pull and cut dispenser with multiple roll capacity                                                   |               |
|                 | Mainline tabletop manual pull and cut dispenser with multiple roll capacity (comes with weighted base)                        | 6 in.         |
| 448<br>62       | Metal dispenser that handles multiple rolls for easy dispensing                                                               | 8 in.         |
| 63<br>634       | Semi-automatically applies L-Clip of tape to a box using filament or light duty tapes                                         | 12mm          |
| 534             | Semi-automatically applies L-Clip of tape to a box using filament or light duty tapes                                         | 18mm          |
| 100             | Manually dispenses pre-set length of water-activated tapes                                                                    | 3 in.         |
| 200             | Electronic dispenser — dispenses a pre-set length of water-activated tape at the push of a button                             | 3 in.         |
| pecialty Tape D |                                                                                                                               |               |
| 38              | Lightweight, plastic dispenser — dispenses stretchable tapes 8884 and 8886                                                    | 36mm          |
| 707             | Heavy duty metal dispenser with auxiliary holder and cutter for 3/4-inch rolls of tape — commonly used with 821 and 823 tapes | 4 in.         |
| 727             | Metal construction provides easy dispensing of pouch tapes 824, 827 and 829                                                   | 5 in.         |
| 797             | Metal construction provides easy dispensing of pouch tape 827                                                                 | 6 in.         |
| 400             | Bag sealer — applies tape in an adhesive-to-adhesive — flag seal (includes bag trimmer)                                       | 3/4 in.       |
| 110             | Bag sealer — applies tape in an adhesive-to-adhesive flag seal                                                                | 1/2 in.       |