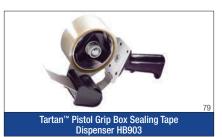

| Product         | Product Description                                                                                                           | Max Tape Widt |
|-----------------|-------------------------------------------------------------------------------------------------------------------------------|---------------|
|                 | Sealing Tape Dispensers                                                                                                       |               |
| 122             | Durable plastic dispenser with built-in brake for precise seals                                                               | 48mm          |
| 123             | Lightweight, compact metal tape dispenser                                                                                     | 72mm          |
| 128             | Heavy-duty durable metal tape dispenser                                                                                       | 48mm          |
| 129             | Quick and easy one hand method to apply, cut, and buff the tape closures                                                      | 48mm          |
| 150             | Tape dispenser designed to reduce the noise of tape unwind during application                                                 | 48mm          |
| 153             | Tape dispenser designed to reduce the noise of tape unwind during application                                                 | 72mm          |
| 180             | Portable and easy to operate pistol grip dispenser                                                                            | 48mm          |
| 183             | Portable and easy to operate pistol grip dispenser                                                                            | 72mm          |
| 190             | Pistol grip dispenser features pull apart design                                                                              | 48mm          |
| 192             | Ergonomical tape dispenser with hand brake                                                                                    | 48mm          |
| 320             | Ultra-light, economical, plastic tape dispenser                                                                               | 48mm          |
| 1755            | Lightweight, pistol grip tape dispenser                                                                                       | 48mm          |
| 3902            | Economical, compact, and lightweight tape dispenser                                                                           | 48mm          |
| 3903            | Economical pistol grip tape dispenser                                                                                         | 48mm          |
| R22             | Lightweight, compact, dispenser with a retractable blade                                                                      | 48mm          |
| R80             | Portable, lightweight, easy to operate, dispenser with a retractable blade                                                    | 48mm          |
| R83             | Portable, lightweight, easy to operate, dispenser with a retractable blade                                                    | 72mm          |
| R933            | Economical tape dispenser with a retractable blade                                                                            | 72mm          |
| and-Held Filam  | ent Tape Dispensers                                                                                                           |               |
| 10              | Durable, lightweight plastic tape dispenser                                                                                   | 24mm          |
| 12              | Portable, plastic dispenser features a hand brake to add tension to the tape roll                                             | 24mm          |
| 121             | Durable, metal dispenser allows operator to add tension for a tighter tape application                                        | 24mm          |
| 128             | Heavy-duty, metal dispenser commonly used to dispense tapes 8959 and 890                                                      | 48mm          |
| 130             | Portable, plastic dispenser features a hand brake to add tension to the tape roll                                             | 18mm          |
| 131             | Quick and easy one hand method to apply, cut, and buff the tape closures                                                      | 18mm          |
| 133             | Quick and easy one hand method to apply, cut, and buff the tape closures                                                      | 18mm          |
| B901            | Economical and portable tape dispenser                                                                                        | 24mm          |
| able Top Disper |                                                                                                                               | 2             |
| 22              | Weighted dispenser for easy pull and cut tape dispensing                                                                      | 2 in.         |
| 23              | Weighted dispenser for easy pull and cut tape dispensing                                                                      | 1 in.         |
| 25              | Weighted dispenser for easy pull and cut tape dispensing                                                                      | 1 in.         |
| 82              | Definite length dispenser handles multiple rolls of tape commonly dispensed with filament and light duty tapes                | 96mm          |
| 96              | Definite length dispenser — dispenses tape in lengths of 3/4 in. to 5 in. per stroke                                          | 1 in.         |
| 900             | Durable, metal construction dispenses a uniform length of packaging tape from 1-1/2 in. to 16 in.                             | 3 in.         |
| 920             | Definite length dispenser — dispenses tape in lengths of 1/2 in. to 4 in. per stroke                                          | 1 in.         |
| 52              | Mainline tabletop manual pull and cut dispenser with multiple roll capacity                                                   | 2 in.         |
| 52W             | Mainine tabletop manual pull and cut dispenser with multiple roll capacity (comes with weighted base)                         | 2 in.         |
| 52 W            |                                                                                                                               | 6 in.         |
| 56W             | Mainline tabletop manual pull and cut dispenser with multiple roll capacity                                                   |               |
|                 | Mainline tabletop manual pull and cut dispenser with multiple roll capacity (comes with weighted base)                        | 6 in.         |
| 448<br>62       | Metal dispenser that handles multiple rolls for easy dispensing                                                               | 8 in.         |
| 63<br>634       | Semi-automatically applies L-Clip of tape to a box using filament or light duty tapes                                         | 12mm          |
| 534             | Semi-automatically applies L-Clip of tape to a box using filament or light duty tapes                                         | 18mm          |
| 100             | Manually dispenses pre-set length of water-activated tapes                                                                    | 3 in.         |
| 200             | Electronic dispenser — dispenses a pre-set length of water-activated tape at the push of a button                             | 3 in.         |
| pecialty Tape D |                                                                                                                               |               |
| 38              | Lightweight, plastic dispenser — dispenses stretchable tapes 8884 and 8886                                                    | 36mm          |
| 707             | Heavy duty metal dispenser with auxiliary holder and cutter for 3/4-inch rolls of tape — commonly used with 821 and 823 tapes | 4 in.         |
| 727             | Metal construction provides easy dispensing of pouch tapes 824, 827 and 829                                                   | 5 in.         |
| 797             | Metal construction provides easy dispensing of pouch tape 827                                                                 | 6 in.         |
| 400             | Bag sealer — applies tape in an adhesive-to-adhesive — flag seal (includes bag trimmer)                                       | 3/4 in.       |
| 110             | Bag sealer — applies tape in an adhesive-to-adhesive flag seal                                                                | 1/2 in.       |