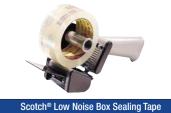

Scotch<sup>®</sup> Box Sealing Tape Dispenser HR80

Portable, lightweight, easy to operate, hand-held dispenser with a retractable blade.

Dispenser H150

A hand-held, roll-on, pistol-grip dispenser designed to reduce the noise of tape unwind.