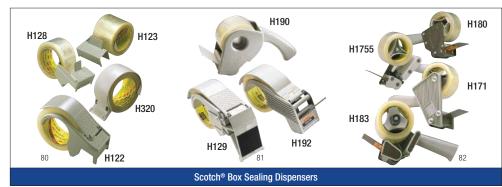

| Product         | Product Description                                                                                                           | Max Tape Widt |
|-----------------|-------------------------------------------------------------------------------------------------------------------------------|---------------|
|                 | Sealing Tape Dispensers                                                                                                       |               |
| 122             | Durable plastic dispenser with built-in brake for precise seals                                                               | 48mm          |
| 123             | Lightweight, compact metal tape dispenser                                                                                     | 72mm          |
| 128             | Heavy-duty durable metal tape dispenser                                                                                       | 48mm          |
| 129             | Quick and easy one hand method to apply, cut, and buff the tape closures                                                      | 48mm          |
| 150             | Tape dispenser designed to reduce the noise of tape unwind during application                                                 | 48mm          |
| 153             | Tape dispenser designed to reduce the noise of tape unwind during application                                                 | 72mm          |
| 180             | Portable and easy to operate pistol grip dispenser                                                                            | 48mm          |
| 183             | Portable and easy to operate pistol grip dispenser                                                                            | 72mm          |
| 190             | Pistol grip dispenser features pull apart design                                                                              | 48mm          |
| 192             | Ergonomical tape dispenser with hand brake                                                                                    | 48mm          |
| 320             | Ultra-light, economical, plastic tape dispenser                                                                               | 48mm          |
| 1755            | Lightweight, pistol grip tape dispenser                                                                                       | 48mm          |
| 3902            | Economical, compact, and lightweight tape dispenser                                                                           | 48mm          |
| 3903            | Economical pistol grip tape dispenser                                                                                         | 48mm          |
| R22             | Lightweight, compact, dispenser with a retractable blade                                                                      | 48mm          |
| R80             | Portable, lightweight, easy to operate, dispenser with a retractable blade                                                    | 48mm          |
| R83             | Portable, lightweight, easy to operate, dispenser with a retractable blade                                                    | 72mm          |
| R933            | Economical tape dispenser with a retractable blade                                                                            | 72mm          |
| and-Held Filam  | ent Tape Dispensers                                                                                                           |               |
| 10              | Durable, lightweight plastic tape dispenser                                                                                   | 24mm          |
| 12              | Portable, plastic dispenser features a hand brake to add tension to the tape roll                                             | 24mm          |
| 121             | Durable, metal dispenser allows operator to add tension for a tighter tape application                                        | 24mm          |
| 128             | Heavy-duty, metal dispenser commonly used to dispense tapes 8959 and 890                                                      | 48mm          |
| 130             | Portable, plastic dispenser features a hand brake to add tension to the tape roll                                             | 18mm          |
| 131             | Quick and easy one hand method to apply, cut, and buff the tape closures                                                      | 18mm          |
| 133             | Quick and easy one hand method to apply, cut, and buff the tape closures                                                      | 18mm          |
| B901            | Economical and portable tape dispenser                                                                                        | 24mm          |
| able Top Disper |                                                                                                                               | 2             |
| 22              | Weighted dispenser for easy pull and cut tape dispensing                                                                      | 2 in.         |
| 23              | Weighted dispenser for easy pull and cut tape dispensing                                                                      | 1 in.         |
| 25              | Weighted dispenser for easy pull and cut tape dispensing                                                                      | 1 in.         |
| 82              | Definite length dispenser handles multiple rolls of tape commonly dispensed with filament and light duty tapes                | 96mm          |
| 96              | Definite length dispenser — dispenses tape in lengths of 3/4 in. to 5 in. per stroke                                          | 1 in.         |
| 900             | Durable, metal construction dispenses a uniform length of packaging tape from 1-1/2 in. to 16 in.                             | 3 in.         |
| 920             | Definite length dispenser — dispenses tape in lengths of 1/2 in. to 4 in. per stroke                                          | 1 in.         |
| 52              | Mainline tabletop manual pull and cut dispenser with multiple roll capacity                                                   | 2 in.         |
| 52W             | Mainine tabletop manual pull and cut dispenser with multiple roll capacity (comes with weighted base)                         | 2 in.         |
| 52 W            |                                                                                                                               | 6 in.         |
| 56W             | Mainline tabletop manual pull and cut dispenser with multiple roll capacity                                                   |               |
|                 | Mainline tabletop manual pull and cut dispenser with multiple roll capacity (comes with weighted base)                        | 6 in.         |
| 448<br>62       | Metal dispenser that handles multiple rolls for easy dispensing                                                               | 8 in.         |
| 63<br>634       | Semi-automatically applies L-Clip of tape to a box using filament or light duty tapes                                         | 12mm          |
| 534             | Semi-automatically applies L-Clip of tape to a box using filament or light duty tapes                                         | 18mm          |
| 100             | Manually dispenses pre-set length of water-activated tapes                                                                    | 3 in.         |
| 200             | Electronic dispenser — dispenses a pre-set length of water-activated tape at the push of a button                             | 3 in.         |
| pecialty Tape D |                                                                                                                               |               |
| 38              | Lightweight, plastic dispenser — dispenses stretchable tapes 8884 and 8886                                                    | 36mm          |
| 707             | Heavy duty metal dispenser with auxiliary holder and cutter for 3/4-inch rolls of tape — commonly used with 821 and 823 tapes | 4 in.         |
| 727             | Metal construction provides easy dispensing of pouch tapes 824, 827 and 829                                                   | 5 in.         |
| 797             | Metal construction provides easy dispensing of pouch tape 827                                                                 | 6 in.         |
| 400             | Bag sealer — applies tape in an adhesive-to-adhesive — flag seal (includes bag trimmer)                                       | 3/4 in.       |
| 110             | Bag sealer — applies tape in an adhesive-to-adhesive flag seal                                                                | 1/2 in.       |