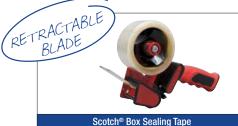

Scotch<sup>®</sup> Box Sealing Tape Dispenser HR80

Portable, lightweight, easy to operate, hand-held dispenser with a retractable blade.

Dispenser H150

A hand-held, roll-on, pistol-grip dispenser designed to reduce the noise of tape unwind.