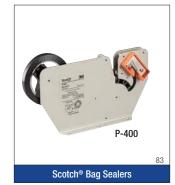

Applies tape in an adhesive-to-adhesive flag seal.

Manual heavy-duty dispensers for use with 3M<sup>™</sup> Narrow Width Film Tapes.

Hand-held dispenser with tensioning/ stretching brake for use with 3M<sup>™</sup> Stretchable Tapes.

| Product         | Product Description                                                                                                           | Max Tape Widt |
|-----------------|-------------------------------------------------------------------------------------------------------------------------------|---------------|
|                 | Sealing Tape Dispensers                                                                                                       |               |
| 122             | Durable plastic dispenser with built-in brake for precise seals                                                               | 48mm          |
| 123             | Lightweight, compact metal tape dispenser                                                                                     | 72mm          |
| 128             | Heavy-duty durable metal tape dispenser                                                                                       | 48mm          |
| 129             | Quick and easy one hand method to apply, cut, and buff the tape closures                                                      | 48mm          |
| 150             | Tape dispenser designed to reduce the noise of tape unwind during application                                                 | 48mm          |
| 153             | Tape dispenser designed to reduce the noise of tape unwind during application                                                 | 72mm          |
| 180             | Portable and easy to operate pistol grip dispenser                                                                            | 48mm          |
| 183             | Portable and easy to operate pistol grip dispenser                                                                            | 72mm          |
| 190             | Pistol grip dispenser features pull apart design                                                                              | 48mm          |
| 192             | Ergonomical tape dispenser with hand brake                                                                                    | 48mm          |
| 320             | Ultra-light, economical, plastic tape dispenser                                                                               | 48mm          |
| 1755            | Lightweight, pistol grip tape dispenser                                                                                       | 48mm          |
| 3902            | Economical, compact, and lightweight tape dispenser                                                                           | 48mm          |
| 3903            | Economical pistol grip tape dispenser                                                                                         | 48mm          |
| R22             | Lightweight, compact, dispenser with a retractable blade                                                                      | 48mm          |
| R80             | Portable, lightweight, easy to operate, dispenser with a retractable blade                                                    | 48mm          |
| R83             | Portable, lightweight, easy to operate, dispenser with a retractable blade                                                    | 72mm          |
| R933            | Economical tape dispenser with a retractable blade                                                                            | 72mm          |
| and-Held Filam  | ent Tape Dispensers                                                                                                           |               |
| 10              | Durable, lightweight plastic tape dispenser                                                                                   | 24mm          |
| 12              | Portable, plastic dispenser features a hand brake to add tension to the tape roll                                             | 24mm          |
| 121             | Durable, metal dispenser allows operator to add tension for a tighter tape application                                        | 24mm          |
| 128             | Heavy-duty, metal dispenser commonly used to dispense tapes 8959 and 890                                                      | 48mm          |
| 130             | Portable, plastic dispenser features a hand brake to add tension to the tape roll                                             | 18mm          |
| 131             | Quick and easy one hand method to apply, cut, and buff the tape closures                                                      | 18mm          |
| 133             | Quick and easy one hand method to apply, cut, and buff the tape closures                                                      | 18mm          |
| B901            | Economical and portable tape dispenser                                                                                        | 24mm          |
| able Top Disper |                                                                                                                               | 2             |
| 22              | Weighted dispenser for easy pull and cut tape dispensing                                                                      | 2 in.         |
| 23              | Weighted dispenser for easy pull and cut tape dispensing                                                                      | 1 in.         |
| 25              | Weighted dispenser for easy pull and cut tape dispensing                                                                      | 1 in.         |
| 82              | Definite length dispenser handles multiple rolls of tape commonly dispensed with filament and light duty tapes                | 96mm          |
| 96              | Definite length dispenser — dispenses tape in lengths of 3/4 in. to 5 in. per stroke                                          | 1 in.         |
| 900             | Durable, metal construction dispenses a uniform length of packaging tape from 1-1/2 in. to 16 in.                             | 3 in.         |
| 920             | Definite length dispenser — dispenses tape in lengths of 1/2 in. to 4 in. per stroke                                          | 1 in.         |
| 52              | Mainline tabletop manual pull and cut dispenser with multiple roll capacity                                                   | 2 in.         |
| 52W             | Mainine tabletop manual pull and cut dispenser with multiple roll capacity (comes with weighted base)                         | 2 in.         |
| 52 W            |                                                                                                                               | 6 in.         |
| 56W             | Mainline tabletop manual pull and cut dispenser with multiple roll capacity                                                   |               |
|                 | Mainline tabletop manual pull and cut dispenser with multiple roll capacity (comes with weighted base)                        | 6 in.         |
| 448<br>62       | Metal dispenser that handles multiple rolls for easy dispensing                                                               | 8 in.         |
| 63<br>634       | Semi-automatically applies L-Clip of tape to a box using filament or light duty tapes                                         | 12mm          |
| 534             | Semi-automatically applies L-Clip of tape to a box using filament or light duty tapes                                         | 18mm          |
| 100             | Manually dispenses pre-set length of water-activated tapes                                                                    | 3 in.         |
| 200             | Electronic dispenser — dispenses a pre-set length of water-activated tape at the push of a button                             | 3 in.         |
| pecialty Tape D |                                                                                                                               |               |
| 38              | Lightweight, plastic dispenser — dispenses stretchable tapes 8884 and 8886                                                    | 36mm          |
| 707             | Heavy duty metal dispenser with auxiliary holder and cutter for 3/4-inch rolls of tape — commonly used with 821 and 823 tapes | 4 in.         |
| 727             | Metal construction provides easy dispensing of pouch tapes 824, 827 and 829                                                   | 5 in.         |
| 797             | Metal construction provides easy dispensing of pouch tape 827                                                                 | 6 in.         |
| 400             | Bag sealer — applies tape in an adhesive-to-adhesive — flag seal (includes bag trimmer)                                       | 3/4 in.       |
| 110             | Bag sealer — applies tape in an adhesive-to-adhesive flag seal                                                                | 1/2 in.       |