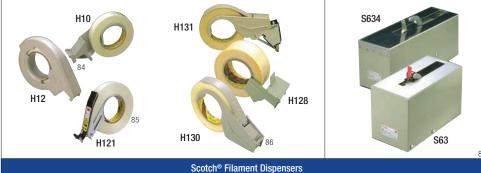

A hand-held, roll-on, pistol-grip dispenser.

Hand-held dispensers for use with specially formulated Scotch® Box Sealing Tapes.

Hand-held dispensers for use with Scotch® High Strength Filament Tapes.

87

Semi-automatic dispensers for use with Scotch® High Strength Filament Tapes.

| Product         | Product Description                                                                                                           | Max Tape Widt |
|-----------------|-------------------------------------------------------------------------------------------------------------------------------|---------------|
|                 | Sealing Tape Dispensers                                                                                                       |               |
| 122             | Durable plastic dispenser with built-in brake for precise seals                                                               | 48mm          |
| 123             | Lightweight, compact metal tape dispenser                                                                                     | 72mm          |
| 128             | Heavy-duty durable metal tape dispenser                                                                                       | 48mm          |
| 129             | Quick and easy one hand method to apply, cut, and buff the tape closures                                                      | 48mm          |
| 150             | Tape dispenser designed to reduce the noise of tape unwind during application                                                 | 48mm          |
| 153             | Tape dispenser designed to reduce the noise of tape unwind during application                                                 | 72mm          |
| 180             | Portable and easy to operate pistol grip dispenser                                                                            | 48mm          |
| 183             | Portable and easy to operate pistol grip dispenser                                                                            | 72mm          |
| 190             | Pistol grip dispenser features pull apart design                                                                              | 48mm          |
| 192             | Ergonomical tape dispenser with hand brake                                                                                    | 48mm          |
| 320             | Ultra-light, economical, plastic tape dispenser                                                                               | 48mm          |
| 1755            | Lightweight, pistol grip tape dispenser                                                                                       | 48mm          |
| 3902            | Economical, compact, and lightweight tape dispenser                                                                           | 48mm          |
| 3903            | Economical pistol grip tape dispenser                                                                                         | 48mm          |
| R22             | Lightweight, compact, dispenser with a retractable blade                                                                      | 48mm          |
| R80             | Portable, lightweight, easy to operate, dispenser with a retractable blade                                                    | 48mm          |
| R83             | Portable, lightweight, easy to operate, dispenser with a retractable blade                                                    | 72mm          |
| R933            | Economical tape dispenser with a retractable blade                                                                            | 72mm          |
| and-Held Filam  | ent Tape Dispensers                                                                                                           |               |
| 10              | Durable, lightweight plastic tape dispenser                                                                                   | 24mm          |
| 12              | Portable, plastic dispenser features a hand brake to add tension to the tape roll                                             | 24mm          |
| 121             | Durable, metal dispenser allows operator to add tension for a tighter tape application                                        | 24mm          |
| 128             | Heavy-duty, metal dispenser commonly used to dispense tapes 8959 and 890                                                      | 48mm          |
| 130             | Portable, plastic dispenser features a hand brake to add tension to the tape roll                                             | 18mm          |
| 131             | Quick and easy one hand method to apply, cut, and buff the tape closures                                                      | 18mm          |
| 133             | Quick and easy one hand method to apply, cut, and buff the tape closures                                                      | 18mm          |
| B901            | Economical and portable tape dispenser                                                                                        | 24mm          |
| able Top Disper |                                                                                                                               | 2             |
| 22              | Weighted dispenser for easy pull and cut tape dispensing                                                                      | 2 in.         |
| 23              | Weighted dispenser for easy pull and cut tape dispensing                                                                      | 1 in.         |
| 25              | Weighted dispenser for easy pull and cut tape dispensing                                                                      | 1 in.         |
| 82              | Definite length dispenser handles multiple rolls of tape commonly dispensed with filament and light duty tapes                | 96mm          |
| 96              | Definite length dispenser — dispenses tape in lengths of 3/4 in. to 5 in. per stroke                                          | 1 in.         |
| 900             | Durable, metal construction dispenses a uniform length of packaging tape from 1-1/2 in. to 16 in.                             | 3 in.         |
| 920             | Definite length dispenser — dispenses tape in lengths of 1/2 in. to 4 in. per stroke                                          | 1 in.         |
| 52              | Mainline tabletop manual pull and cut dispenser with multiple roll capacity                                                   | 2 in.         |
| 52W             | Mainine tabletop manual pull and cut dispenser with multiple roll capacity (comes with weighted base)                         | 2 in.         |
| 52 W            |                                                                                                                               | 6 in.         |
| 56W             | Mainline tabletop manual pull and cut dispenser with multiple roll capacity                                                   |               |
|                 | Mainline tabletop manual pull and cut dispenser with multiple roll capacity (comes with weighted base)                        | 6 in.         |
| 448<br>62       | Metal dispenser that handles multiple rolls for easy dispensing                                                               | 8 in.         |
| 63<br>634       | Semi-automatically applies L-Clip of tape to a box using filament or light duty tapes                                         | 12mm          |
| 534             | Semi-automatically applies L-Clip of tape to a box using filament or light duty tapes                                         | 18mm          |
| 100             | Manually dispenses pre-set length of water-activated tapes                                                                    | 3 in.         |
| 200             | Electronic dispenser — dispenses a pre-set length of water-activated tape at the push of a button                             | 3 in.         |
| pecialty Tape D |                                                                                                                               |               |
| 38              | Lightweight, plastic dispenser — dispenses stretchable tapes 8884 and 8886                                                    | 36mm          |
| 707             | Heavy duty metal dispenser with auxiliary holder and cutter for 3/4-inch rolls of tape — commonly used with 821 and 823 tapes | 4 in.         |
| 727             | Metal construction provides easy dispensing of pouch tapes 824, 827 and 829                                                   | 5 in.         |
| 797             | Metal construction provides easy dispensing of pouch tape 827                                                                 | 6 in.         |
| 400             | Bag sealer — applies tape in an adhesive-to-adhesive — flag seal (includes bag trimmer)                                       | 3/4 in.       |
| 110             | Bag sealer — applies tape in an adhesive-to-adhesive flag seal                                                                | 1/2 in.       |