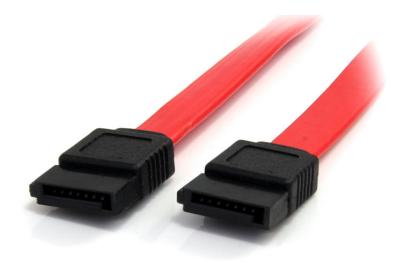

## 18in SATA Serial ATA Cable

StarTech ID: SATA18

This high quality SATA data cable features two SATA data (7-pin) Female connectors, providing a durable connection to Serial ATA peripherals.

Constructed of only high quality materials and expertly designed for reliability and peak performance, this 18in SATA cable is backed by StarTech.com's Lifetime Warranty.