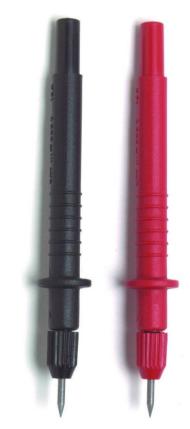

# Model 5689A

**Replaceable Tip Test Probe with Banana Jack** 

## FEATURES:

- Modular Test Probe
- Replaceable tip
- Comes with two Stainless-Steel Sharp Point Tips: Model 4172