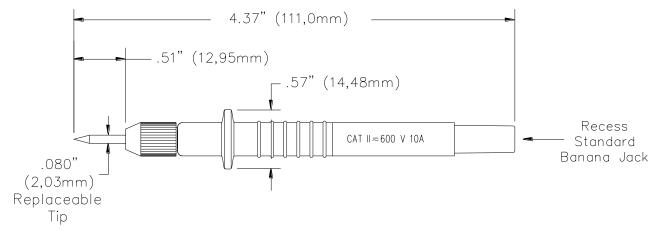

# Model 5689A

**Replaceable Tip Test Probe with Banana Jack** 

# **MATERIALS:**

Replaceable Tip Probe: Stainless Steel Tip O.D.: 0.080" Body: Nylon

#### **RATINGS**:

Operating Voltage: 600 Vrms per IEC 61010-031, Category II. Operating Current: 10 Amperes