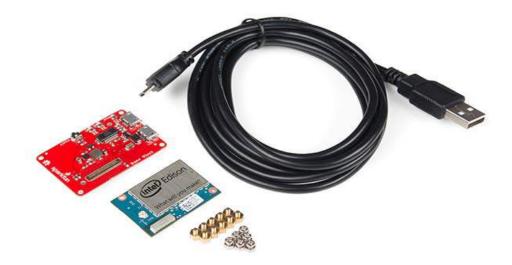

## Includes:

1x Intel Edison

1x Base Block

1x Intel Edison Hardware Pack

1x USB microB Cable - 6 Foot