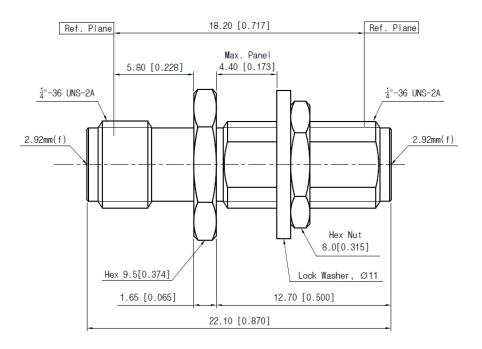

eatures

- Frequency range : DC to 40 GHz
- VSWR : 1.30 : 1(Max) @ 40 GHz
- Stainless steel (passivated)

### Specification

| Scope      | Specification        | AD03F03FS2                    |
|------------|----------------------|-------------------------------|
| Electrical | Impedance(Ohm)       | 50                            |
|            | Operation Freq.(GHz) | DC to 40 GHz                  |
|            | VSWR (Max)           | 1.30: 1                       |
| Material   | Dielectric           | Special dielectric            |
|            | Center Contact       | BeCu with gold plated         |
|            | Body                 | Passivated<br>Stainless Steel |

\* RoHS Compliant

# 2.92 mm(F) to 2.92 mm(F) : Bulkhead type



### Drawing

## Part No.: AD03F03FS2

Unit : mm



### Test Result