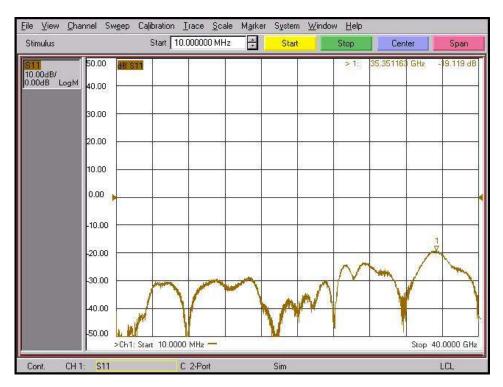

y range : DC to 40 GHz
- VSWR : 1.30 : 1(Max) @ 40 GHz
- Stainless steel (passivated)

### Specification

| Scope      | Specification        | AD03F03FS2                    |
|------------|----------------------|-------------------------------|
| Electrical | Impedance(Ohm)       | 50                            |
|            | Operation Freq.(GHz) | DC to 40 GHz                  |
|            | VSWR (Max)           | 1.30: 1                       |
| Material   | Dielectric           | Special dielectric            |
|            | Center Contact       | BeCu with gold plated         |
|            | Body                 | Passivated<br>Stainless Steel |

\* RoHS Compliant

# 2.92 mm(F) to 2.92 mm(F) : Bulkhead type



### Drawing

## Part No.: AD03F03FS2

Unit : mm



### Test Result