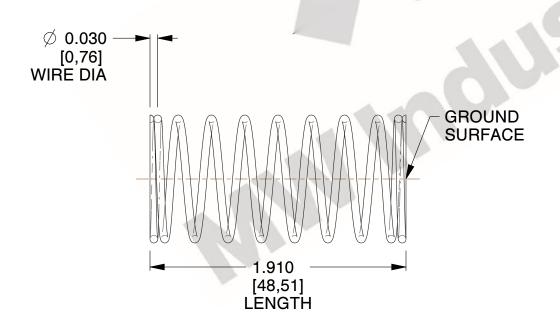

## **NOTES:**

1. Material : Music Wire 2. Finish : Glod Irridite

3. Ends: Closed and Ground

4. Total Coils: 10.000

5. Sugg. Max. Deflection: 0.350 (in)6. Sugg. Max. Load: 2.300 (lbs)

7. All Drawing Dimensions are in Inches [mm]