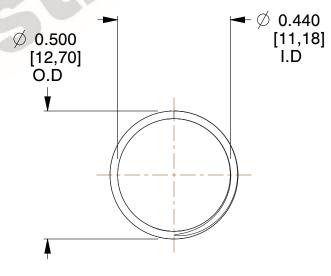

## **NOTES:**

1. Material : Music Wire 2. Finish : Glod Irridite

3. Ends: Closed and Ground

4. Total Coils: 10.000

5. Sugg. Max. Deflection: 0.350 (in)6. Sugg. Max. Load: 2.300 (lbs)

7. All Drawing Dimensions are in Inches [mm]