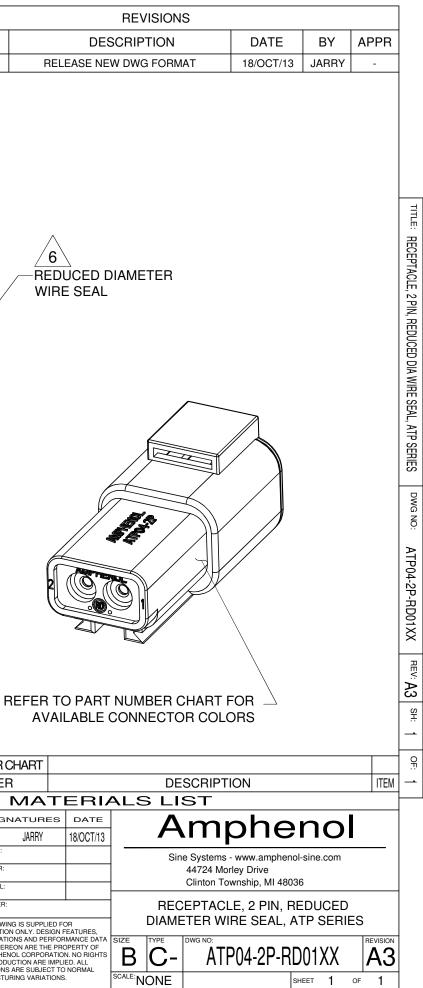

**REQUIRES CONTACT** 

**RETENTION WEDGE AWP-2P** 

STANDARD MOLDED COLOR IS GREY. ADDITIONAL COLOR ( BLACK ) IS AVAILABLE VIA SPECIAL ORDER.

|                                                                                      | SEE PART NUMBER CHA |                                                                                              |  |
|--------------------------------------------------------------------------------------|---------------------|----------------------------------------------------------------------------------------------|--|
|                                                                                      | PART N              | IUMBER                                                                                       |  |
| QUANTITY                                                                             |                     | M                                                                                            |  |
| UNLESS OTHER                                                                         | WISE SPECIFIED      | SIGNAT                                                                                       |  |
| <ol> <li>All dimensions a</li> <li>Tolerances are a</li> <li>PL DEC +0.30</li> </ol> |                     | DRAWN: J                                                                                     |  |
| 2 PL DEC ±0.15<br>3 PL DEC ±0.08                                                     | Angles ±1°          | CHECKED:                                                                                     |  |
| 3) Note reference                                                                    | = <u>x</u>          | ENGINEER:                                                                                    |  |
| MATERIAL SPECIFICA                                                                   | TIONS:              | APPROVAL:                                                                                    |  |
|                                                                                      |                     | CUSTOMER:                                                                                    |  |
|                                                                                      |                     | THIS DRAWING IS S                                                                            |  |
| PROCESS SPECIFICA                                                                    | TIONS:              | SPECIFICATIONS A<br>SHOWN HEREON A<br>THE AMPHENOL CO<br>OF REPRODUCTION<br>DIMENSIONS ARE S |  |
| NEXT ASS'Y:                                                                          |                     | MANUFACTURING                                                                                |  |
|                                                                                      |                     |                                                                                              |  |