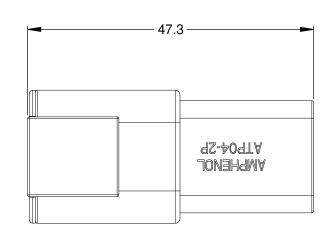

| REV | ECO |  |
|-----|-----|--|
| A3  | -   |  |



ЦП  $\bigcirc$ 

NOTES: UNLESS OTHERWISE SPECIFIED

- 1. MATERIAL: HOUSING: THERMOPLASTIC SEAL: SILICONE RUBBER
- 2. MODIFICATIONS: REDUCED DIAMETER WIRE SEAL

**REQUIRES CONTACT** 

**RETENTION WEDGE AWP-2P** 

## 3. SPECIFICATIONS:

- 3.1 CURRENT RATING: 25 AMPS
- 3.2 OPERATING TEMPERATURE: -55°C TO +125°C
- 3.3 DIELECTRIC WITHSTANDING VOLTAGE: LESS THAN 2 MILLIAMPS CURRENT LEAKAGE @ 1500 VOLTS AC.
- 3.4 INSULATION RESISTANCE: 1000 MEGOHMS MIN @ 25°C. 3.5 MOISTURE RESISTANCE: IP67 (MATED CONDITION)
- 3.6 MATING CYCLE DURABILITY: 100 CYCLES
- 3.7 RoHS COMPLIANT
- 4. MATING PART: ATP06-2S\* PLUG. (\* = MODIFICATIONS AND COLORS)

5. ALL DIMENSIONS ARE FOR REFERENCE USE ONLY.

## 6 CONTACT SIZE AND REAR SEAL WIRE RANGE:

| CONTACT | MIN. INSUL           | MAX. INSUL           | TYPICAL