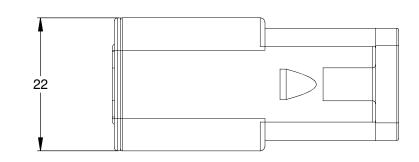

ATIONS:

- 3.1 CURRENT RATING: 25 AMPS
- 3.2 OPERATING TEMPERATURE: -55°C TO +125°C
- 3.3 DIELECTRIC WITHSTANDING VOLTAGE: LESS THAN 2 MILLIAMPS CURRENT LEAKAGE @ 1500 VOLTS AC.
- 3.4 INSULATION RESISTANCE: 1000 MEGOHMS MIN @ 25°C. 3.5 MOISTURE RESISTANCE: IP67 (MATED CONDITION)
- 3.6 MATING CYCLE DURABILITY: 100 CYCLES
- 3.7 RoHS COMPLIANT
- 4. MATING PART: ATP06-2S\* PLUG. (\* = MODIFICATIONS AND COLORS)

5. ALL DIMENSIONS ARE FOR REFERENCE USE ONLY.

## 6 CONTACT SIZE AND REAR SEAL WIRE RANGE:

| CONTACT | MIN. INSUL           | MAX. INSUL           | TYPICAL    |  |
|---------|----------------------|----------------------|------------|--|
| SIZE    | O.D.                 | O.D.                 | WIRE RANGE |  |
| 12      | 2.46 mm<br>(.097 in) | 4.01 mm<br>(.158 in) |            |  |



21.6

| PART NUMBER CHART |                 |  |
|-------------------|-----------------|--|
| COLOR PART NUMBER |                 |  |
| GREY              | ATP04-2P-RD01   |  |
| BLACK             | ATP04-2P-RD01BK |  |

STANDARD MOLDED COLOR IS GREY. ADDITIONAL COLOR ( BLACK ) IS AVAILABLE VIA SPECIAL ORDER.

|                                                                                      | SEE PART NUMBER CHA |                                                                                              |  |
|--------------------------------------------------------------------------------------|---------------------|----------------------------------------------------------------------------------------------|--|
|