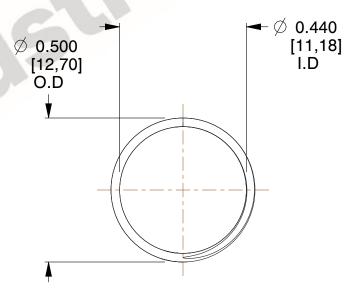

## **NOTES:**

1. Material: Stainless Steel

2. Finish: Glod Irridite

3. Ends: Closed and Ground

4. Total Coils: 10.000

5. Sugg. Max. Deflection: 0.420 (in) 6. Sugg. Max. Load : 2.300 (lbs)

7. All Drawing Dimensions are in Inches [mm]