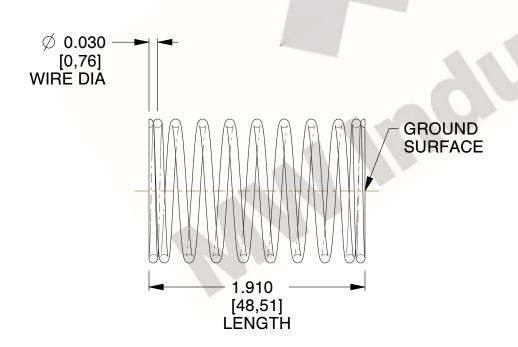

## **NOTES:**

1. Material: Stainless Steel

2. Finish: Glod Irridite

3. Ends: Closed and Ground

4. Total Coils: 10.000

5. Sugg. Max. Deflection: 0.420 (in) 6. Sugg. Max. Load : 2.300 (lbs)

7. All Drawing Dimensions are in Inches [mm]