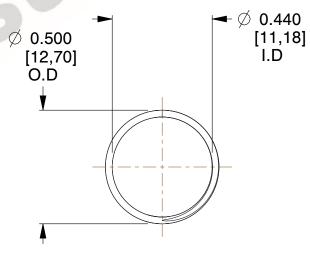

## **NOTES:**

1. Material : Music Wire 2. Finish : Glod Irridite

3. Ends: Closed and Ground

4. Total Coils: 10.000

Sugg. Max. Deflection: 0.230 (in)
Sugg. Max. Load: 2.300 (lbs)

7. All Drawing Dimensions are in Inches [mm]