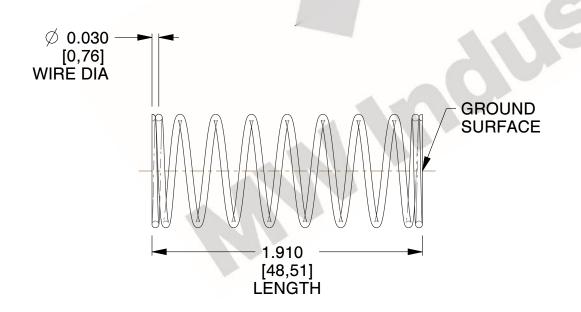

## **NOTES:**

1. Material : Music Wire 2. Finish : Glod Irridite

3. Ends: Closed and Ground

4. Total Coils: 10.000

Sugg. Max. Deflection: 0.230 (in)
Sugg. Max. Load: 2.300 (lbs)

7. All Drawing Dimensions are in Inches [mm]