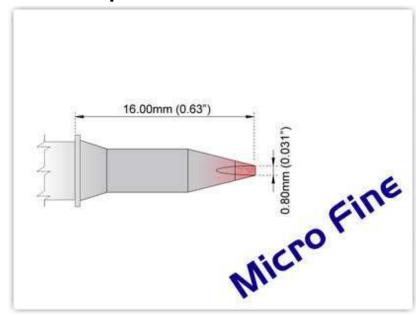

## **EBM8CH008**

Chisel 30° 0.8mm (0.031"), Micro Fine

Tip Style: Chisel

Tip Width: 0.80mm (0.03")
Tip Length: 13.00mm (0.51")

800 Type Cartridge<sup>1</sup>: 420°C - 475°C

RoHS Compliant<sup>2</sup> / Lead Free: YES