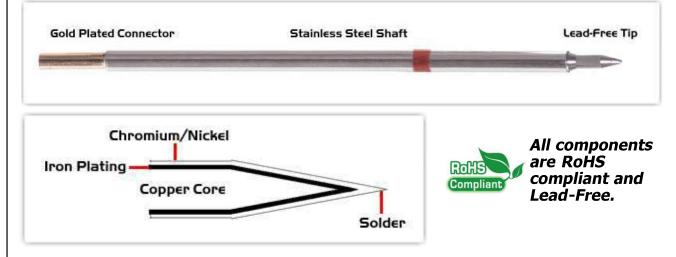

## **Material Composition**

<sup>1</sup> Easy Braid Co. tip cartridges will typically idle within a temperature range of +/-1.1°C. However, there is variation in idle temperature across tip geometries within an individual temperature series. Easy Braid Co. offers a wide variety of tip geometries from 0.25mm fine point tip to 5mm chisel. The length and geometry of a tip will have an influence on the tip idle temperature. To accurately measure idle temperature it will depend greatly on the measurement method, technique and equipment used. Two different methods or the use of alternative equipment will produce different test results.