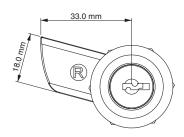

## Features

- Spring-loaded cam provides depress-to-lock action
- Distance between inside of lock face and front of cam fixed at 24 mm
- $\bullet$  There is no IP 65 version of this lock, due to spring loaded cam
- Applications: Electric panels, machinery covers