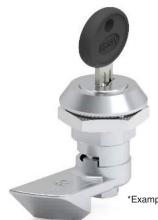

\*Example with cam. Cam sold separately.

| Item Number         |                    |             |       |
|---------------------|--------------------|-------------|-------|
| Zinc Alloy / Chrome | Zinc Alloy / Black | Driver      | Hand  |
| 1631101001          | 1631201001         | Keyed Alike | Right |
| 1631101002          | 1631201002         | Keyed Alike | Left  |