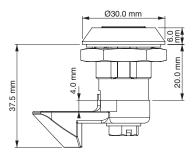

## Features

- Spring-loaded cam provides depress-to-lock action
- Distance between inside of lock face and front of cam fixed at 24 mm
- $\bullet$  There is no IP 65 version of this lock, due to spring loaded cam
- Applications: Electric panels, machinery covers