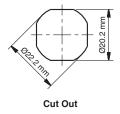

## Features

- Spring-loaded cam provides depress-to-lock action
- Distance between inside of lock face and front of cam fixed at 24 mm
- $\bullet$  There is no IP 65 version of this lock, due to spring loaded cam
- Applications: Electric panels, machinery covers