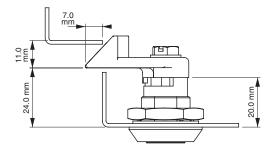

## Features

- Spring-loaded cam provides depress-to-lock action
- Distance between inside of lock face and front of cam fixed at 24 mm
- $\bullet$  There is no IP 65 version of this lock, due to spring loaded cam
- Applications: Electric panels, machinery covers