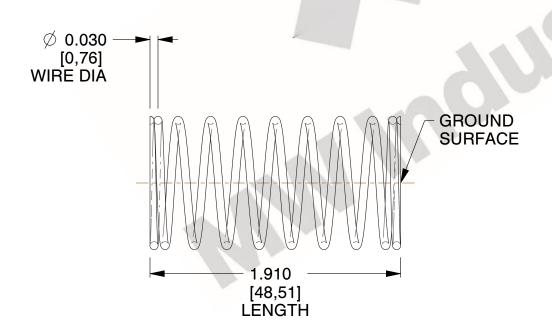

## **NOTES:**

1. Material : Stainless Steel

2. Finish: Glod Irridite

3. Ends: Closed and Ground

4. Total Coils: 10.000

5. Sugg. Max. Deflection: 0.510 (in)6. Sugg. Max. Load: 2.300 (lbs)

7. All Drawing Dimensions are in Inches [mm]

SCALE

2.778

| COMPONENT     | SPRINGS |           |
|---------------|---------|-----------|
| 11772         |         | UNIT      |
|               |         | INCH [mm] |
| COMPRESSION S | PRINGS  | SHEET     |