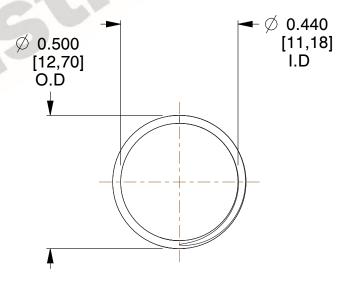

## **NOTES:**

1. Material : Stainless Steel

2. Finish: Glod Irridite

3. Ends: Closed and Ground

4. Total Coils: 10.000

5. Sugg. Max. Deflection: 0.510 (in)6. Sugg. Max. Load: 2.300 (lbs)

7. All Drawing Dimensions are in Inches [mm]

SCALE

2.778

| COMPONENT     | SPRINGS |           |
|---------------|---------|-----------|
| 11772         |         | UNIT      |
|               |         | INCH [mm] |
| COMPRESSION S | PRINGS  | SHEET     |