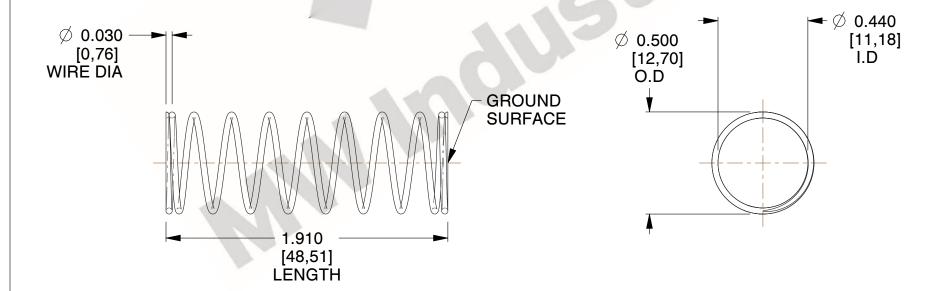

## **NOTES:**

1. Material: Spring Steel 2. Finish: Glod Irridite

3. Ends: Closed and Ground

4. Total Coils: 10.000

5. Sugg. Max. Deflection: 0.730 (in) 6. Sugg. Max. Load: 2.300 (lbs)

7. All Drawing Dimensions are in Inches [mm]

SCALE

2.128

COMPONENT **SPRINGS** 11772 **COMPRESSION SPRINGS** 

UNIT INCH [mm] SHEET 1 of 1