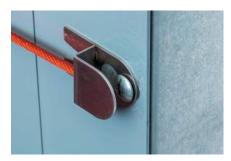

. Instead of locking out individual breakers, this device effectively locks out all circuit breakers — at once.** That's because it attaches to closed panel doors. It offers easy installation with its one-piece design, and features an adjustable cable to fit a wide range of panel doors. For extra security, this device accommodates up to four padlocks, and works well with hasps. When you need to stay safe and improve lockout efficiency, get the Panel Lockout from Brady.

- Attaches externally easy to install and remove with a one-piece design
- Ultra-adaptable offers multiple attachment options for electrical panel doors
- Travels light compact and lightweight; fits easily in a lockout bag or toolbox

### Learn more at BradyID.com/lockout-tagout



#### **Mounting options**



Under panel



Under panel screws

#### **Specifications**

| Catalog #             | 151633                           |
|-----------------------|----------------------------------|
| Cable length ft.      | 3.2 (1 m)                        |
| Cable material        | Steel                            |
| Length in.            | 6.24 (158.5 mm)                  |
| Width in.             | 3.20 (81.2 mm)                   |
| Depth in.             | 1.67 (42.5 mm)                   |
| Material              | ABS plastic / Stainless steel    |
| Maximum # of padlocks | 4                                |
| Mounting type         | Under panel                      |
|                       | Under panel screws               |
| Fits panel size in.   | 12.0 - 36.0 (304.80 - 914.40 mm) |

USA Customer Service