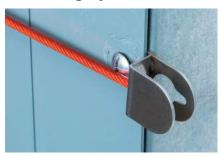

**Panel Lockout. Instead of locking out individual breakers, this device effectively locks out all circuit breakers — at once.** That's because it attaches to closed panel doors. It offers easy installation with its one-piece design, and features an adjustable cable to fit a wide range of panel doors. For extra security, this device accommodates up to four padlocks, and works well with hasps. When you need to stay safe and improve lockout efficiency, get the Panel Lockout from Brady.

- Attaches externally easy to install and remove with a one-piece design
- Ultra-adaptable offers multiple attachment options for electrical panel doors
- Travels light compact and lightweight; fits easily in a lockout bag or toolbox

### Learn more at BradyID.com/lockout-tagout



#### **Mounting options**



Under panel



Under panel screws

#### **Specifications**

| Catalog #             | 151633                           |
|-----------------------|----------------------------------|
| Cable length ft.      | 3.2 (1 m)                        |
| Cable material        | Steel                            |
| Length in.            | 6.24 (158.5 mm)                  |
| Width in.             | 3.20 (81.2 mm)                   |
| Depth in.             | 1.67 (42.5 mm)                   |
| Material              | ABS plastic / Stainless steel    |
| Maximum # of padlocks | 4                                |
| Mounting type         | Under panel                      |
|                       | Under panel screws               |
| Fits panel size in.   | 12.0 - 36.0 (304.80 - 914.40 mm) |

USA C