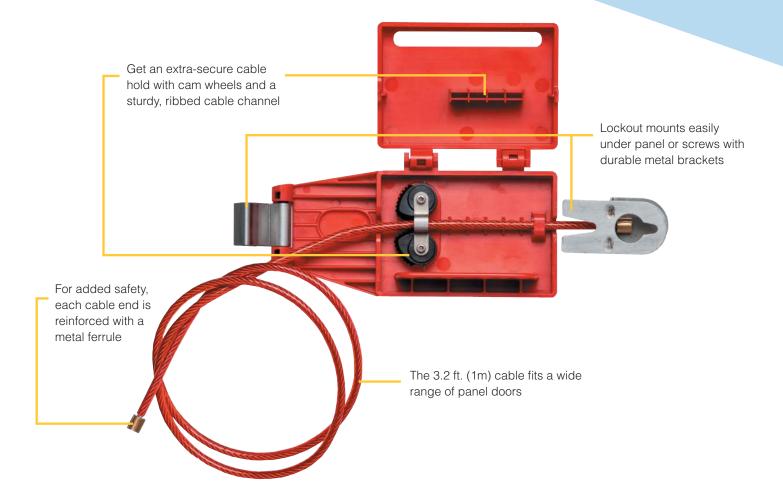

## **Panel Lockout**

Need to lock out a panel? Get a more efficient lockout process with the **Panel Lockout. Instead of locking out individual breakers, this device effectively locks out all circuit breakers — at once.** That's because it attaches to closed panel doors. It offers easy installation with its one-piece design, and features an adjustable cable to fit a wide range of panel doors. For extra security, this device accommodates up to four padlocks, and works well with hasps. When you need to stay safe and improve lockout efficiency, get the Panel Lockout from Brady.

- Attaches externally easy to install and remove with a one-piece design
- Ultra-adaptable offers multiple attachment options for electrical panel doors
- Travels light compact and lightweight; fits easily in a lockout bag or toolbox

#### **Specifications**

| Catalog #             | 151633                           |
|-----------------------|----------------------------------|
| Cable length ft.      | 3.2 (1 m)                        |
| Cable material        | Steel                            |
| Length in.            | 6.24 (158.5 mm)                  |
| Width in.             | 3.20 (81.2 mm)                   |
| Depth in.             | 1.67 (42.5 mm)                   |
| Material              | ABS plastic / Stainless steel    |
| Maximum # of padlocks | 4                                |
| Mounting type         | Under panel                      |
|                       | Under panel screws               |
| Fits panel size in.   | 12.0 - 36.0 (304.80 - 914.40 mm) |