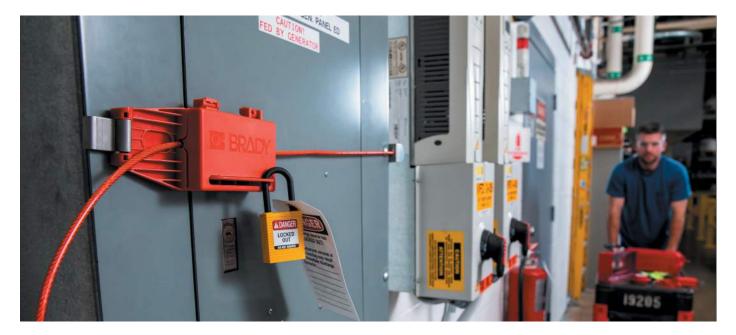

## **Panel Lockout**

Need to lock out a panel? Get a more efficient lockout process with the **Panel Lockout. Instead of locking out individual breakers, this device effectively locks out all circuit breakers — at once.** That's because it attaches to closed panel doors. It offers easy installation with its one-piece design, and features an adjustable cable to fit a wide range of panel doors. For extra security, this device accommodates up to four padlocks, and works well with hasps. When you need to stay safe and improve lockout efficiency, get the Panel Lockout from Brady.

- Attaches externally easy to install and remove with a one-piece design
- Ultra-adaptable offers multiple attachment options for electrical panel doors
- Travels light compact and lightweight; fits easily in a lockout bag or toolbox