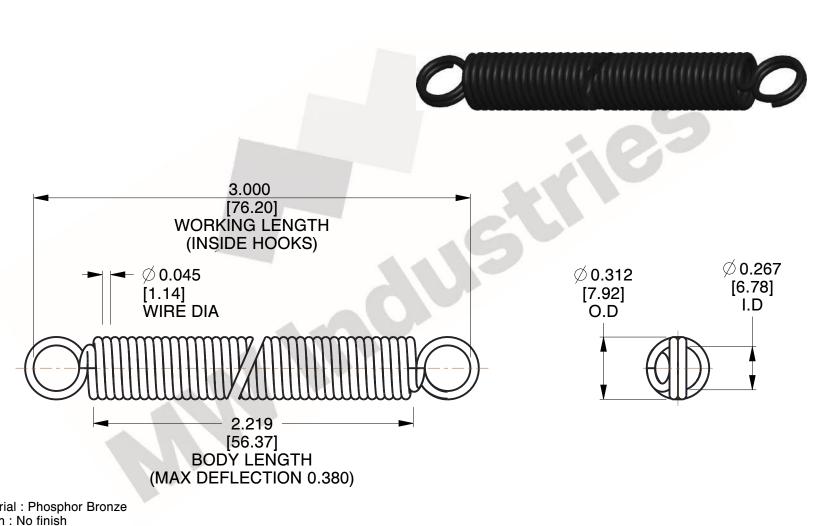

## NOTES:

1. Material: Phosphor Bronze

2. Finish: No finish

3. Sugg Max. Load: 11.000 (lbs)

4. Deflection: 0.380 (in)

5. All Drawing Dimensions are in Inches [mm]

6. Coil Count

www.mwcomponents.com 800.237.5225