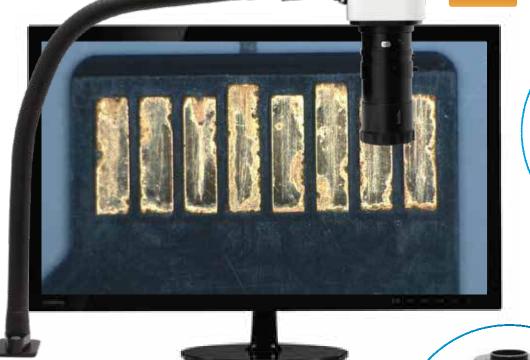

## Mighty Cam Pro

18" Flex Arm

W/ 360 Swivel Head and 2" Table Clamp

22" HD Monitor Included

18" Flexible Arm Stands are a hassle-free addition to your inspection system. The arm easily bends and stays put in any position. Tilt, rotate, and position as needed. Features a universal 1/4-20" screw mount, compatible with many inspection cameras, consumer cameras, as well as Aven's Cyclops Digital Microscope.

#### Features:

- USB and HDMI outputs connect to PC or an HD monitor
- Built-in measurement software no PC required
- 7x-70x Magnification
- Crystal clear high resolution images
- 18" flexible arm. Stays in place in any position
- 1/4" screw mount compatible with many retail cameras, inspection cameras as well as the Cyclops Digital Microscope
- Features an attached 3" magnetic base

# Mighty Cam Pro Auto Focus HDMI/USB/SD

Aven's Mighty Cam Pro is an all-in-one inspection auto-focus camera. This camera offers both USB and HDMI outputs for inspection from an HD monitor or your PC via the included Mosaic software. This camera features integrated measurement capabilities for measuring without a PC. This camera also features a built-in SD card port for capturing instant high resolution images with no need for a PC.