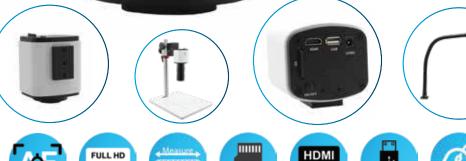

## Mighty Cam Pro

18" Flex Arm

W/ 360 Swivel Head and 2" Table Clamp

22" HD Monitor Included

18" Flexible Arm Stands are a hassle-free addition to your inspection system. The arm easily bends and stays put in any position. Tilt, rotate, and position as needed. Features a universal 1/4-20" screw mount, compatible with many inspection cameras, consumer cameras, as well as Aven's Cyclops Digital Microscope.

#### Features:

- USB and HDMI outputs connect to PC or an HD monitor
- Built-in measurement software no PC required
- 7x-70x Magnification
- Crystal clear high resolution images
- 18" flexible arm. Stays in place in any position
- 1/4" screw mount compatible with many retail cameras, inspection cameras as well as the Cyclops Digital Microscope
- Features an attached 3" magnetic base

# Mighty Cam Pro Auto Focus HDMI/USB/SD

Aven's Mighty Cam Pro is an all-in-one inspection auto-focus camera. This camera offers both USB and HDMI outputs for inspection from an HD monitor or your PC via the included Mosaic software. This camera features integrated measurement capabilities for measuring without a PC. This camera also features a built-in SD card port for capturing instant high resolution images with no need for a PC.