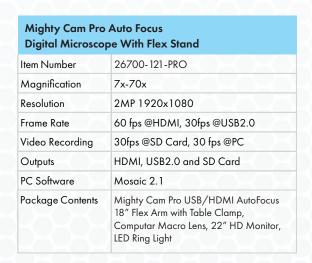

## Mighty Cam Pro

18" Flex Arm

W/ 360 Swivel Head and 2" Table Clamp

22" HD Monitor Included

18" Flexible Arm Stands are a hassle-free addition to your inspection system. The arm easily bends and stays put in any position. Tilt, rotate, and position as needed. Features a universal 1/4-20" screw mount, compatible with many inspection cameras, consumer cameras, as well as Aven's Cyclops Digital Microscope.

#### Features:

- USB and HDMI outputs connect to PC or an HD monitor
- Built-in measurement software no PC required
- 7x-70x Magnification
- Crystal clear high resolution images
- 18" flexible arm. Stays in place in any position
- 1/4" screw mount compatible with many retail cameras, inspection cameras as well as the Cyclops Digital Microscope
- Features an attached 3" magnetic base

# Mighty Cam Pro Auto Focus HDMI/USB/SD

Aven's Mighty Cam Pro is an all-in-one inspection auto-focus camera. This camera offers both USB and HDMI outputs for inspection from an HD monitor or your PC via the included Mosaic software. This camera features integrated measurement capabilities for measuring without a PC. This camera also features a built-in SD card port for capturing instant high resolution images with no need for a PC.