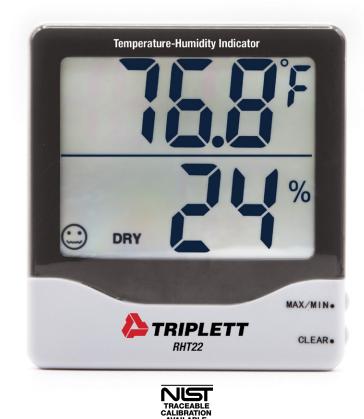

# Dual display for simultaneous viewing of Temperature and Humidity

### Features:

- For use in labs, green houses, cleanrooms, warehouses, museums, offices, schools, and homes
- · Icons indicate comfortable, wet or dry humidity conditions
- Large, easy to read display is °F/°C switchable
- · Min/Max with reset to monitor changing conditions
- · Wall mount or built-in stand for desk mounting
- Complete with AAA battery
- Optional model complete with Certificate of Traceability to N.I.S.T.
- 1-year warranty

### **Specifications**

| Humidity Range         | 10 to 99%RH                                     |
|------------------------|-------------------------------------------------|
| Humidity Accuracy      | ±5%RH                                           |
| Humidity Resolution    | 1%RH                                            |
| Temperature Range      | 32 to 122°F (0 to 50°C)                         |
| Temperature Accuracy   | ±2°F /1°C                                       |
| Temperature Resolution | 0.2°F/0.1°C                                     |
| Power                  | AAA battery                                     |
| Dimensions/Weight      | 4.25 x 4 x 0.8" (110 x 102 x 20mm) / 5oz (142g) |