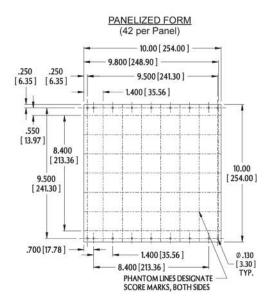

#### **FEATURES**

- Convert surface-mount PQFP packages to an Amp interstitial PGA footprint.
- Reduce costs by using less-expensive PQFP packages to replace PGA footprints in existing designs.
- Pins are mechanically fastened and soldered to board using Aries patented process, creating a reliable electrical connection and rugged contact.
- Consult factory for Panelized Form or for mounting of consigned chips.
- RoHS version available, see Ordering Information

## **ORDERING INFORMATION**

Specify...
P/N 97-AQ132D or
P/N 97-AQ132D-P for Panelized form
P/N 97-AQ132D-RC or
P/N 97-AQ132D-RC-P, for RoHS Panelized form

Bristol, PA 19007-6810 USA
TEL (215) 781-9956 • FAX (215) 781-9845
WWW.ARIESELEC.COM • INFO@ARIESELEC.COM