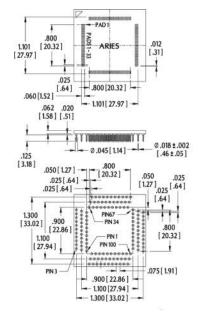

### **MOUNTING CONSIDERATIONS**

- SUGGESTED PCB HOLE SIZE:  $0.028 \pm 0.003$  [0.71  $\pm 0.08$ ] dia.
- Will plug into existing PGA footprint with matching Pad assignments

ALL DIMENSIONS: INCHES [MILLIMETERS]

ALL TOLERANCES:  $\pm 0.005$  [0.13] UNLESS OTHERWISE SPECIFIED ROW-TO-ROW AND PIN-TO-PIN  $\pm 0.003$  [ $\pm 0.08$ ] NON-CUMULATIVE CONSULT FACTORY FOR OTHER SIZES AND CONFIGURATIONS

**CUSTOMIZATION:** In addition to the standard products shown on this page, Aries specializes in custom design and production. Special materials, platings, sizes, and configurations can be furnished, depending on the quantity. **NOTE:** Aries reserves the right to change product general specifications without notice.