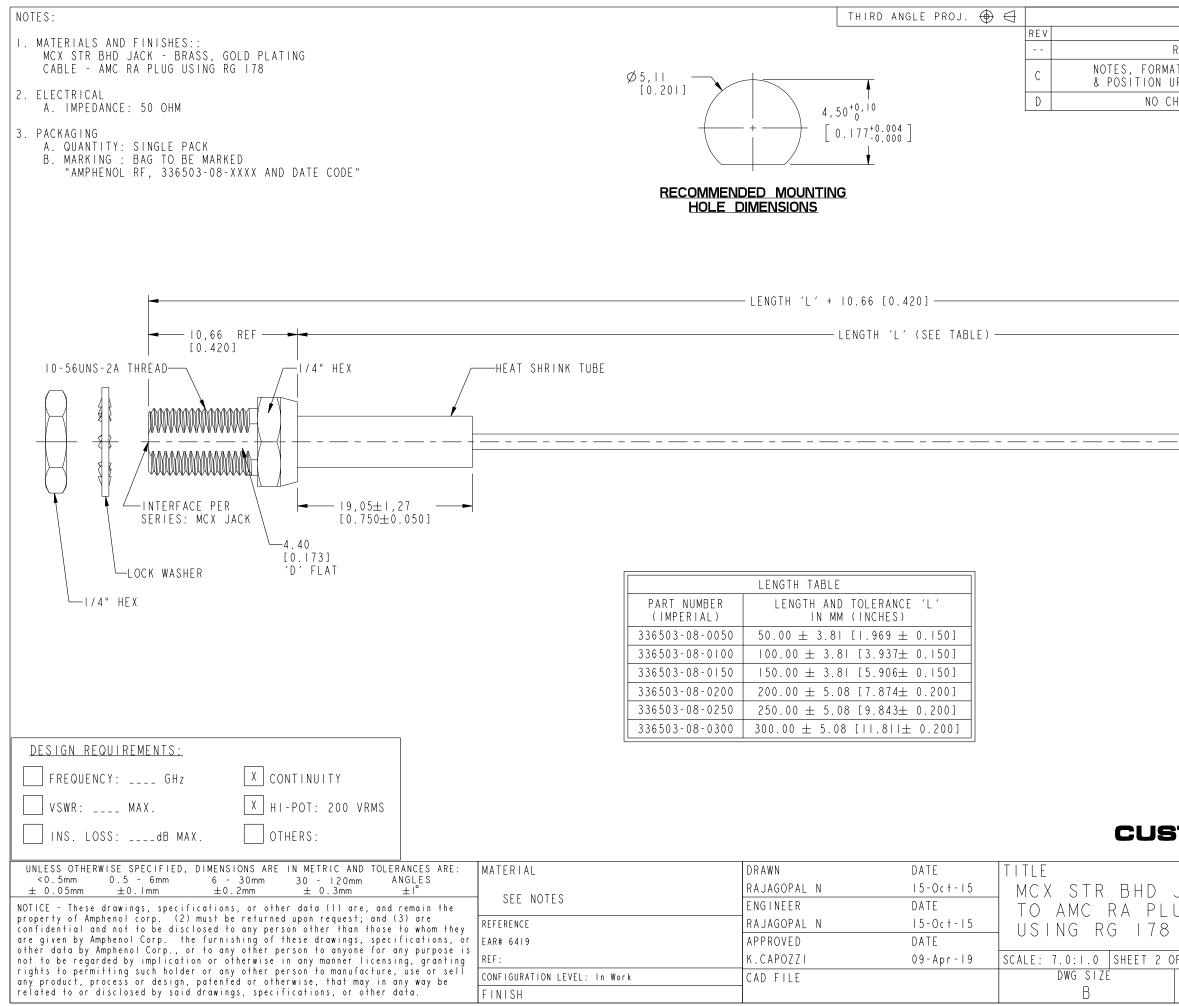

|                     | REVISIONS                         |                                        |       |         |
|---------------------|-----------------------------------|----------------------------------------|-------|---------|
| DESCRIPTION         |                                   | DATE                                   | ECN   | APPR    |
| RELEASE TO ME       | , LENGTH TABLE                    | <br>28-Feb-19                          | 10723 | <br>V R |
| HANGE TO THIS       | OT 200 WAS 500<br>Scheft          | 09-Apr-19                              | 11203 | VR      |
|                     | , viilli                          |                                        | 11200 |         |
| SCALE I.250         |                                   |                                        |       |         |
|                     |                                   | INTERFACE<br>AMC                       |       |         |
| ALL OTHER           | SHEETS ARE FOR INT                |                                        |       | ING     |
| JACK<br>UG<br>CABLE | Amphenol RF<br>www.amphenolrf.com |                                        |       |         |
|                     | DRAWING NO. 336503-08-XXXX        |                                        |       |         |
| )F 2                |                                   | 03-08-XXX                              |       |         |
| REV                 |                                   | 03-08-XXX                              |       |         |
|                     | [1700] 1000                       | ~~ ~~ ~~ ~~ ~~ ~~ ~~ ~~ ~~ ~~ ~~ ~~ ~~ | × / X |         |