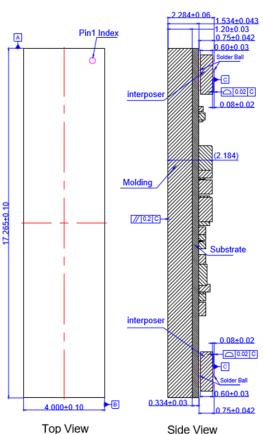

## **Features**

Dual-mode BT5.3 with LE audio

Support ANC

■ Flash: 8MB

Pakage Size: 17.265 x 4 x 2.344mm<sup>3</sup>

■ External interconnection mode: interposer VBUCKIV7

■ Weight: 0.36g

■ Supply Voltage Range : 3.1V ~ 5.5V