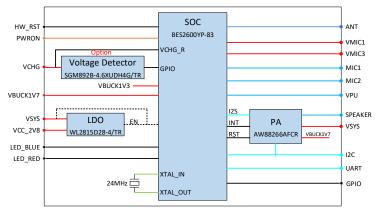

## Fully Integrated BT Audio SiP Solution for Smart Glasses

Goermicro GSBR-004A module is based on System in Package (SiP) technology which consists of a BES BES2600YP, Audio amplifier, LDO, Crystal and some other passive components. The SiP package technology combines several chipsets and many passive components. It significantly reduces the size of the product and provides more features in the same space for Truly Wireless Audio module.

## **Features**

Dual-mode BT5.3 with LE audio

Support ANC

■ Flash: 8MB

Pakage Size: 17.265 x 4 x 2.344mm<sup>3</sup>

■ External interconnection mode: interposer VBUCKIV7

■ Weight: 0.36g

■ Supply Voltage Range : 3.1V ~ 5.5V