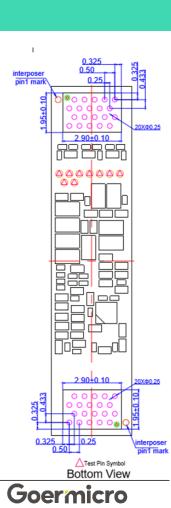

## **Features**

Dual-mode BT5.3 with LE audio

Support ANC

■ Flash: 8MB

Pakage Size: 17.265 x 4 x 2.344mm<sup>3</sup>

■ External interconnection mode: interposer VBUCKIV7

■ Weight: 0.36g

■ Supply Voltage Range : 3.1V ~ 5.5V