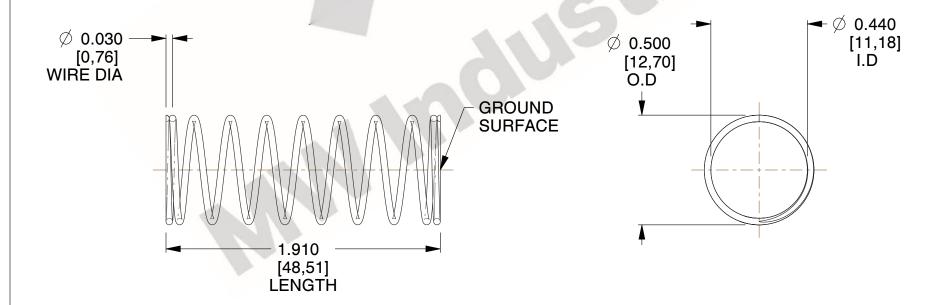

## **NOTES:**

1. Material: Music Wire 2. Finish: Glod Irridite

3. Ends: Closed and Ground

4. Total Coils: 10.000

5. Sugg. Max. Deflection: 0.750 (in) 6. Sugg. Max. Load : 2.300 (lbs)

7. All Drawing Dimensions are in Inches [mm]

SCALE

2.286

11772

COMPONENT

**COMPRESSION SPRINGS** 

UNIT

**SPRINGS** 

INCH [mm]