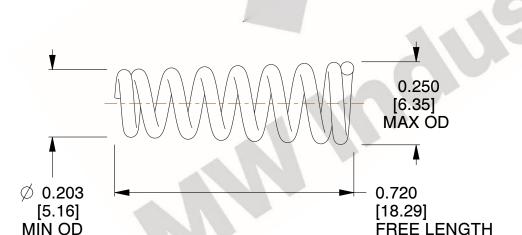

1. Material: Stainless Steel

2. Total Coils: 8.000

3. Solid Height: 0.450 (in)

4. Finish: ZINC 5. Ends: Closed

6. All Drawing Dimensions are in Inches [mm]

**COMPONENT** 

This file and any associated information and specifications are provided for reference and evaluation purposes only, and is subject to change without notice. MW Industries makes no representations, warranties or guarantees as to the appropriateness, accuracy, completeness, or suitability for any purpose, of the file, information or specifications. You are solely responsible for the use of the file, information or specifications.

3.460

SCALE

**TA-2204CS** 

TAPERED SPRINGS

UNIT
INCH [mm]

INGS

**TAPERED SPRINGS** 

SHEET 1 of 1