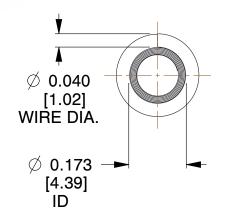

1. Material: Stainless Steel

2. Total Coils: 8.000

3. Solid Height: 0.450 (in)

4. Finish: ZINC 5. Ends: Closed

6. All Drawing Dimensions are in Inches [mm]

**COMPONENT** 

This file and any associated information and specifications are provided for reference and evaluation purposes only, and is subject to change without notice. MW Industries makes no representations, warranties or guarantees as to the appropriateness, accuracy, completeness, or suitability for any purpose, of the file, information or specifications. You are solely responsible for the use of the file, information or specifications.

3.460

SCALE

**TA-2204CS** 

TAPERED SPRINGS

UNIT
INCH [mm]

INGS

**TAPERED SPRINGS** 

SHEET 1 of 1