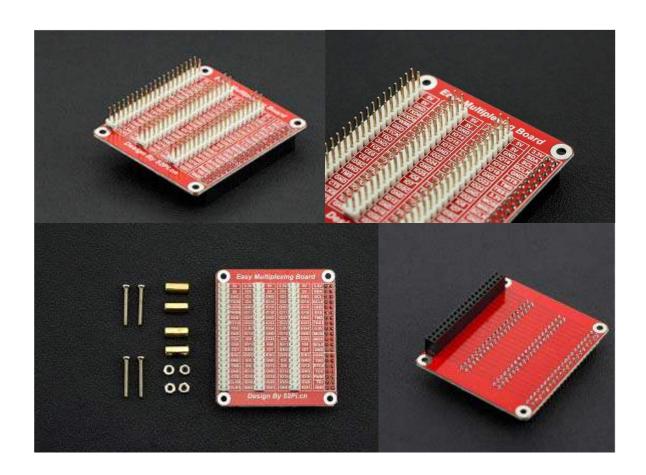

## GPIO Triple Expansion Hat for Raspberry Pi SKU:DFR0385

## **INTRODUCTION**

The Raspberry Pi GPIO Triple Expansion Board converts the single GPIO headers on your Raspberry Pi into three parts, enabling more breakout boards, add-on boards or just about anything that's designed to connect on to a Raspberry Pi model B+, Raspberry Pi 2 model B and newest Raspberry Pi 3 model B GPIO!

## **FEATURES**

- Compatible: Raspberry Pi model B+, Raspberry Pi 2 model B, Raspberry Pi 3 model B
- Plug & Play Requires no drivers or set up
- Gives you three sets of GPIO headers to plug in break out boards, add on boards etc.

## **SHIPPING LIST**

- GPIO Triple Expand Board x1
- Screws package x1