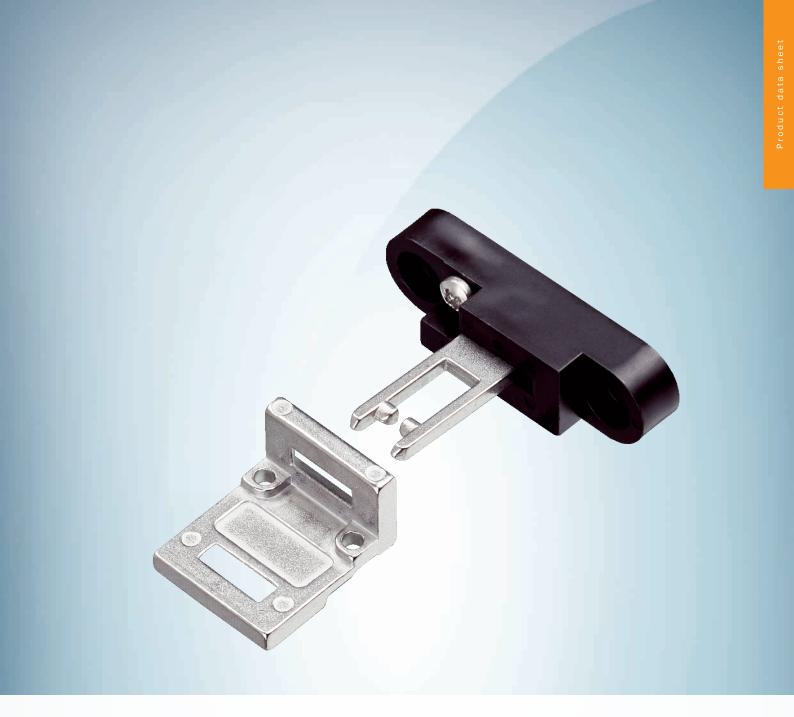

iE12-F1

## Technical specifications

| Accessory group  | Actuators    |
|------------------|--------------|
| Design           | Rigid        |
| Actuation option | Semiflexible |
| Min. door radius | ≥ 60 mm      |