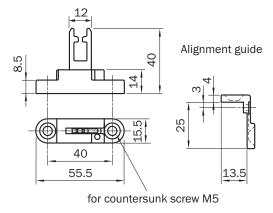

data

## Technical specifications

| Accessory group  | Actuators    |
|------------------|--------------|
| Design           | Rigid        |
| Actuation option | Semiflexible |
| Min. door radius | ≥ 60 mm      |

#### Classifications

| ECI@ss 5.0     | 27279290 |
|----------------|----------|
| ECI@ss 5.1.4   | 27279290 |
| ECI@ss 6.0     | 27279222 |
| ECI@ss 6.2     | 27279222 |
| ECI@ss 7.0     | 27279222 |
| ECI@ss 8.0     | 27279222 |
| ECI@ss 8.1     | 27279222 |
| ECI@ss 9.0     | 27270612 |
| ECI@ss 10.0    | 27270612 |
| ECI@ss 11.0    | 27270612 |
| ECI@ss 12.0    | 27270612 |
| ETIM 5.0       | EC002594 |
| ETIM 6.0       | EC002594 |
| ETIM 7.0       | EC002594 |
| ETIM 8.0       | EC002594 |
| UNSPSC 16.0901 | 31251501 |

## Dimensional drawing (Dimensions in mm (inch))



# SICK AT A GLANCE

SICK is one of the leading manufacturers of intelligent sensors and sensor solutions for industrial applications. A unique range of products and services creates the perfect basis for controlling processes securely and efficiently, protecting individuals from accidents and preventing damage to the environment.

We have extensive experience in a wide range of industries and understand their processes and requirements. With intelligent sensors, we can deliver exactly what our customers need. In application centers in Europe, Asia and North America, system solutions are tested and optimized in accordance with customer specifications. All this makes us a reliable supplier and development partner.

Comprehensive services complete our offering: SICK LifeTime Services provid