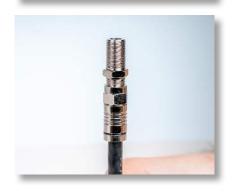

These adapters are designed to join two male RG6, RG6 Quad Shield, RG59, RG59 Quad Shield CATV F connectors. These adapters also feature the following:

- For performance up to 3.0 GHz
- Gold-plated contacts for maximum performance
- For use with male RG6, RG6 Quad Shield, RG59, RG59 Quad Shield CATV F connectors