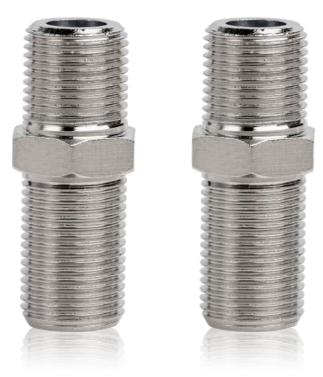

These adapters are designed to join two male RG6, RG6 Quad Shield, RG59, RG59 Quad Shield CATV F connectors. These adapters also feature the following:

- For performance up to 3.0 GHz
- Gold-plated contacts for maximum performance
- For use with male RG6, RG6 Quad Shield, RG59, RG59 Quad Shield CATV F connectors