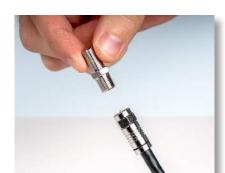

These adapters are designed to join two male RG6, RG6 Quad Shield, RG59, RG59 Quad Shield CATV F connectors. These adapters also feature the following:

- For performance up to 3.0 GHz
- Gold-plated contacts for maximum performance
- For use with male RG6, RG6 Quad Shield, RG59, RG59 Quad Shield CATV F connectors