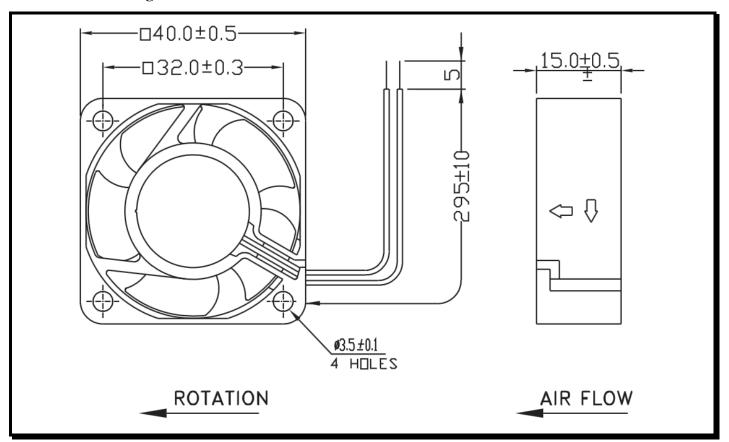

# **Mechanical Drawing:**

#### **Termination:**

 $295\pm10$  mm Lead wires, AWG 26, UL 1007