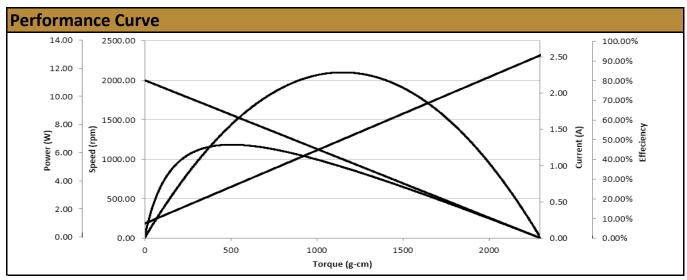

**Discover** alternative solutions!

| Specifications     |                  |
|--------------------|------------------|
| Motor Type:        | Carbon - Brushed |
| Rated Voltage:     | 24V DC           |
| Rated Speed:       | 1,490 rpm        |
| Rated Torque:      | 0.49 kg.cm       |
| Termination Style: | Terminals        |

| No-Load Speed:   | 2,000 rpm (+/- 10%) |
|------------------|---------------------|
| No-Load Current: | < 300 mA            |
| Stall Torque:    | 2.3 kg.cm           |
| Max. Power:      | 11 W                |
| Max. Effiicency: | 55%                 |