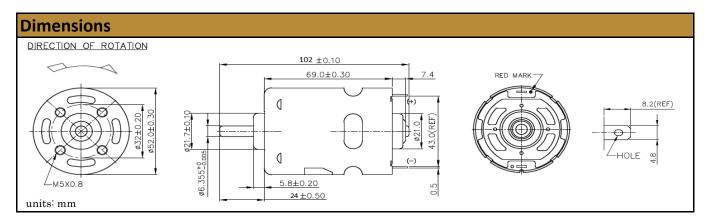

**Discover** alternative solutions!

| Specifications     |                  |
|--------------------|------------------|
| Motor Type:        | Carbon - Brushed |
| Rated Voltage:     | 24V DC           |
| Rated Speed:       | 1,490 rpm        |
| Rated Torque:      | 0.49 kg.cm       |
| Termination Style: | Terminals        |