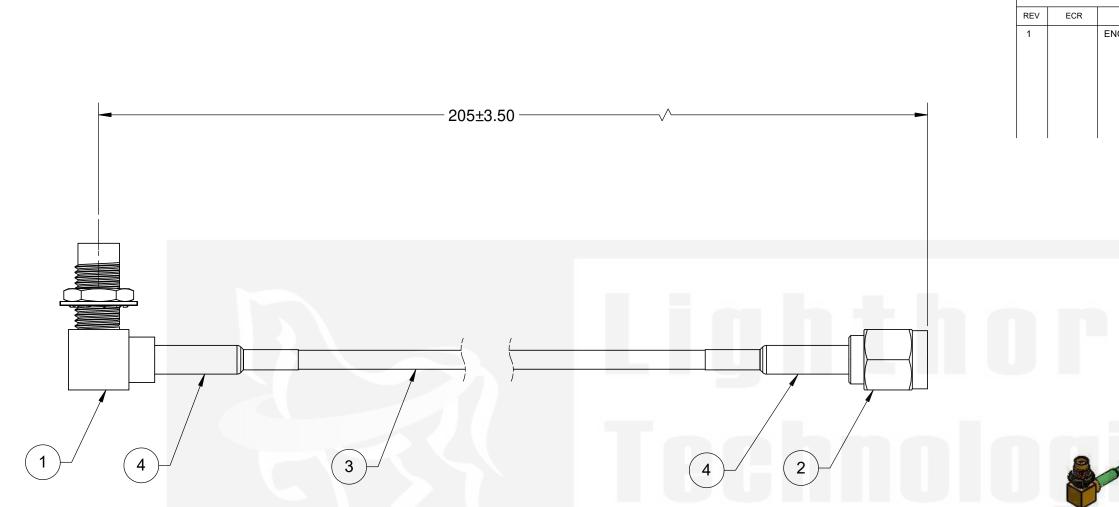

| ITEM | PART NUMBER   | DESCRIPITION                                    | QTY |
|------|---------------|-------------------------------------------------|-----|
| 1    | SALF13RGT-316 | SMA, RHT ANGLE, JACK, CABLE CRIMP               | 1   |
| 2    | SASM11GT-316  | SMA, STRAIGHT, PLUG, CABLE CRIMP                | 1   |
| 3    | CNT 100       | CABLE, CNT 100 COAX                             |     |
| 4    | 1635F-3/16    | HEAT SHRINK, .188 (3/16) DIA, .75 LENGTH, GREEN | 2   |