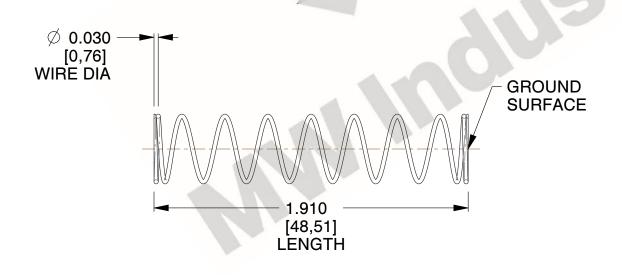

## **NOTES:**

1. Material : Music Wire 2. Finish : Glod Irridite

3. Ends: Closed and Ground

4. Total Coils: 10.000

Sugg. Max. Deflection: 1.700 (in)
Sugg. Max. Load: 2.300 (lbs)

7. All Drawing Dimensions are in Inches [mm]

1.455

SCALE

11772

COMPONENT

COMPRESSION SPRINGS

UNIT

**SPRINGS** 

INCH [mm]