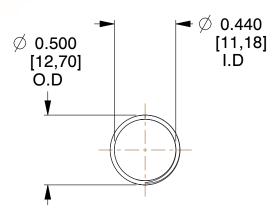

## **NOTES:**

1. Material : Music Wire 2. Finish : Glod Irridite

3. Ends: Closed and Ground

4. Total Coils: 10.000

Sugg. Max. Deflection: 1.700 (in)
Sugg. Max. Load: 2.300 (lbs)

7. All Drawing Dimensions are in Inches [mm]

1.455

SCALE

11772

COMPONENT

COMPRESSION SPRINGS

UNIT

**SPRINGS** 

INCH [mm]