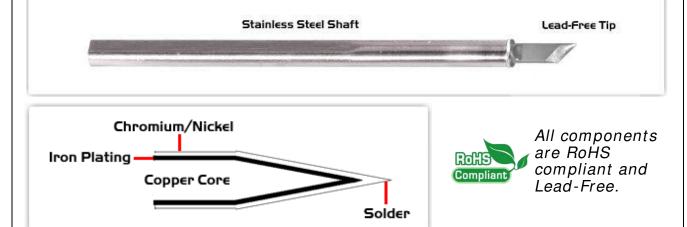

## **Technical Specifications**

ES75 DS045

Knife 4.50mm (0.177")

Tip Style: Knife

Tip Width: 4.50mm (0.18")
Tip Length: 16.65mm (0.66")

75 Type Cartridge<sup>1</sup>: 350°C - 398°C

RoHS Compliant<sup>2</sup> / Lead Free: YES

## Material Composition

Easy Braid Co. tip cartridges will typically idle within a temperature range of +/-1.1°C. However, there is variation in idle temperature across tip geometries within an individual temperature series. Easy Braid Co. offers a wide variety of tip geometries from 0.25mm fine point tip to 5mm chisel. The length and geometry of a tip will have an influence on the tip idle temperature. To accurately measure idle temperature it will depend greatly on the measurement method,