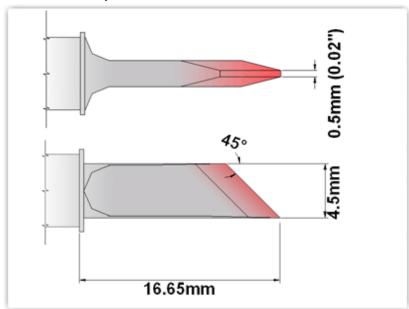

## **Technical Specifications**

ES75 DS045

Knife 4.50mm (0.177")

Tip Style: Knife

Tip Width: 4.50mm (0.18")
Tip Length: 16.65mm (0.66")

75 Type Cartridge<sup>1</sup>: 350°C - 398°C

RoHS Compliant<sup>2</sup> / Lead Free: YES