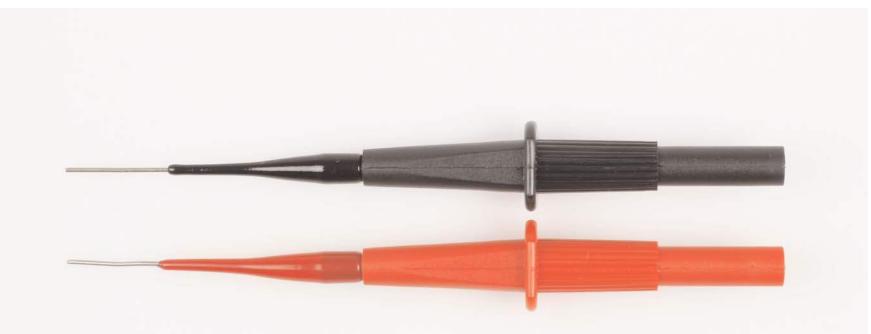

## A057 Pair Back Probing Probes Part. (incorporate a spring steel prod)

| <b>Voltage / Amperage Rating</b><br>Maximum Voltage: N/A<br>Maximum Amperage: N/A |                               |                                   | Copyrig                                                                                                     | ht © 2007 Test Products International, Inc.     |
|-----------------------------------------------------------------------------------|-------------------------------|-----------------------------------|-------------------------------------------------------------------------------------------------------------|-------------------------------------------------|
| <b>Agency Listing</b><br>N/A                                                      | <b>Category Rating</b><br>N/A | <b>Insulation Material</b><br>N/A | Dimensions<br>Lead Length: N/A<br>Prod Length: 0.71" (18.8mm)<br>0.04" (1.0mm) diameter<br>Jaw Opening: N/A | <b>Type</b><br>0.16 (4.0mm) male<br>Banana Plug |