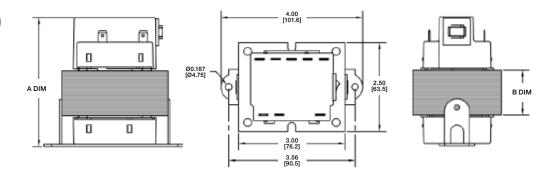

## Dimensions (inches [mm]) Quick Connect Models

| A DIM | 3.30 | 3.45 |
|-------|------|------|
| B DIM | 1.00 | 1.15 |

J resembles circuit breaker and H resembles internal fuse