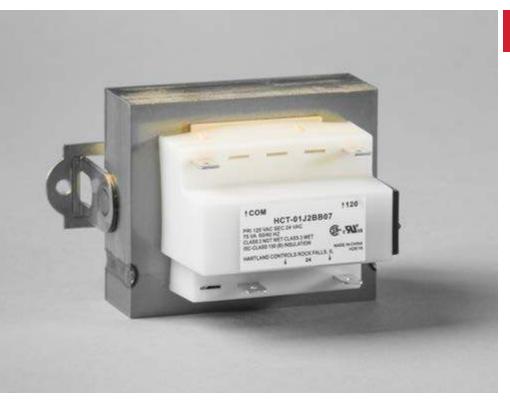

# 75 VA Transformer

#### **HCT Series**

#### Specifications

Wire Size

All leads are 18 AWG stranded 2/64" insulation thickness

**Quick Connect Size** 

Standard male quick connect terminals are .250" x .032"

Frequency 50/60 Hz

**Insulation System** 

130°C Class B

**Unit Weight** 

75 VA 40 oz

Transformers change one AC voltage to another by magnetic induction. Hartland Controls produces transformers with primary and secondary voltage up to 250 VA. Our heavy-duty transformers are used in a variety of applications, including HVAC, water pumps, pool and spa, food service and electronics. We carry extensive inventory to meet delivery schedules.

#### **Features**

- UL/CUL recognized 5085—File No. E223730
- · Non-inherently limited
- Secondary fusing required
- Multiple mounting and termination options available, contact us for more information.