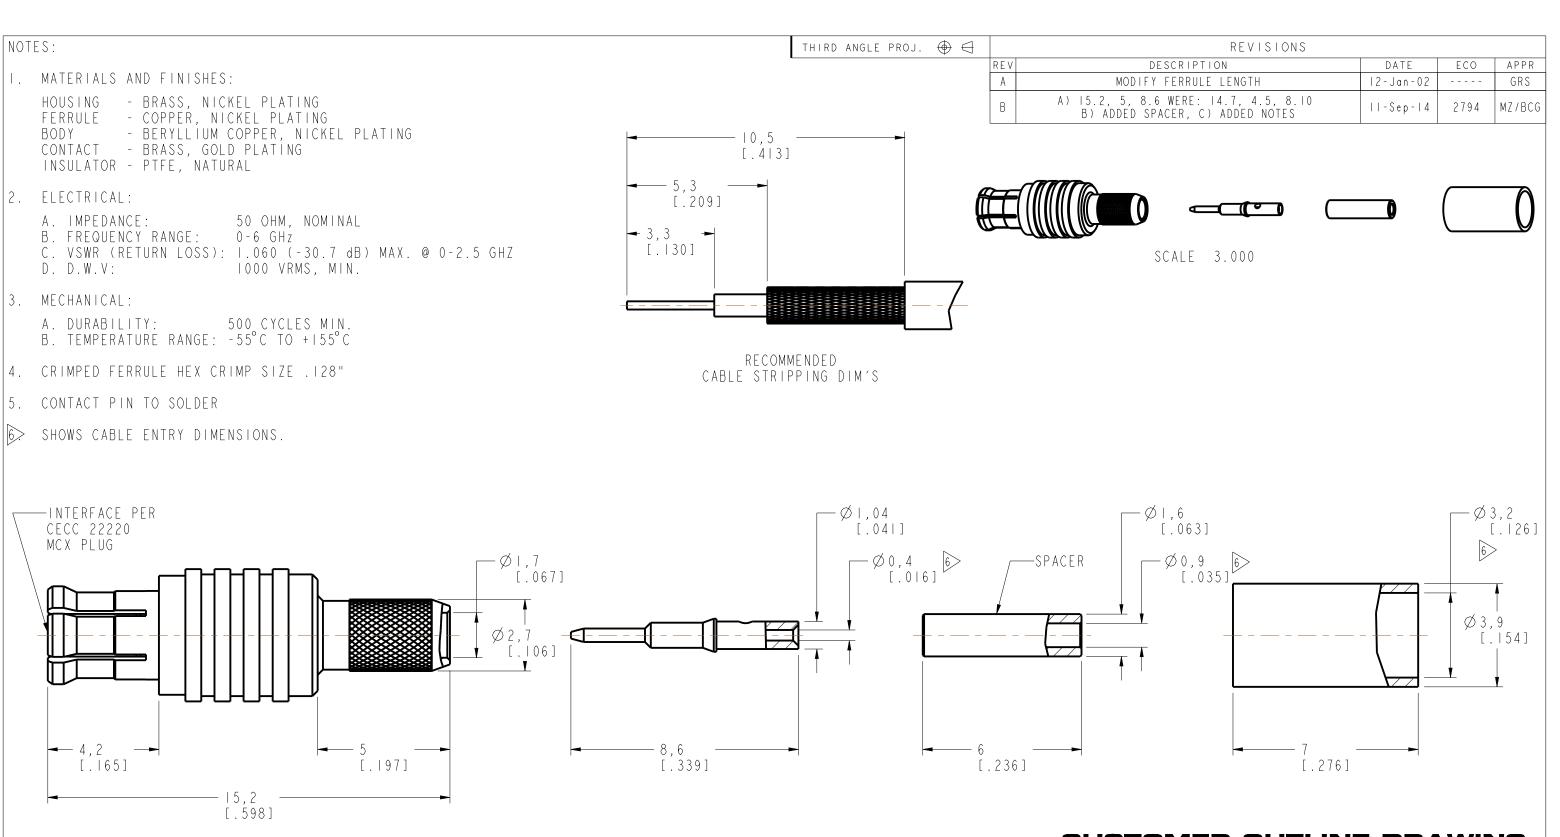

## **CUSTOMER OUTLINE DRAWING**

ALL OTHER SHEETS ARE FOR INTERNAL USE ONLY

| UNLESS OTHERWISE SPECIFIED, DIMENSIONS ARE IN METRIC AND TOLERANCES ARE:  <0.5mm 0.5 - 6mm 6 - 30mm 30 - 120mm ANGLES  ±0.05mm ±0.1mm ±0.2mm ± 0.3mm ±1°                                                                                                                                                                                                                                                                                                                                                                                                                                                                                                                                                                              | MATERIAL                            | DRAWN<br>M.ZHANG    | DATE<br>  -Sep- 4 | TITLE<br>— MCX CRIMP PLUG          | Amphenol        |
|---------------------------------------------------------------------------------------------------------------------------------------------------------------------------------------------------------------------------------------------------------------------------------------------------------------------------------------------------------------------------------------------------------------------------------------------------------------------------------------------------------------------------------------------------------------------------------------------------------------------------------------------------------------------------------------------------------------------------------------|-------------------------------------|---------------------|-------------------|------------------------------------|-----------------|
| NOTICE - These drawings, specifications, or other data (1) are, and remain the property of Amphenol corp. (2) must be returned upon request; and (3) are confidential and not to be disclosed to any person other than those to whom they are given by Amphenol Corp. the furnishing of these drawings, specifications, or other data by Amphenol Corp., or to any other person to anyone for any purpose is not to be regarded by implication or otherwise in any manner licensing, granting rights to permitting such holder or any other person to manufacture, use or sell any product, process or design, patented or otherwise, that may in any way be related to or disclosed by said drawings, specifications, or other data. |                                     | ENGINEER<br>S.DUAN  | DATE<br>  -Sep- 4 | (FOR RG-178B/U,196A/U              | Connex          |
|                                                                                                                                                                                                                                                                                                                                                                                                                                                                                                                                                                                                                                                                                                                                       | REFERENCE<br>MCXII2IAI-009-NT30G-50 | APPROVED<br>S.HSIEH | DATE<br>  -Sep- 4 | CABLE) SCALE: 7.0:1.0 SHEET 3 OF 3 | DRAWING NO.     |
|                                                                                                                                                                                                                                                                                                                                                                                                                                                                                                                                                                                                                                                                                                                                       | CONFIGURATION LEVEL: In Work        | CAD FILE            | 11-36ρ-14         | DWG SIZE REV                       | ITEM NO.        |
| of discressed by said diawings, specifications, of other data.                                                                                                                                                                                                                                                                                                                                                                                                                                                                                                                                                                                                                                                                        | FINISH                              |                     |                   | В В                                | PART NO. 252126 |