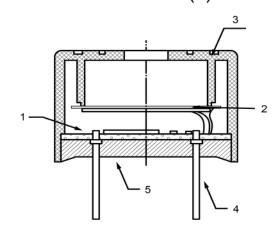

## SIDE VIEW (2)

| 9                     | Specifications |       | Notes                                              |                  | Revision History |                           |            |            |             |            |
|-----------------------|----------------|-------|----------------------------------------------------|------------------|------------------|---------------------------|------------|------------|-------------|------------|
| Description           | Value          | Unit  |                                                    |                  | Version          | Description               |            |            | Date        | Approved   |
| Technology            | Piezo          |       | 1) All dimensions are in mm unless otherwise noted |                  | 1                | Released from Engineering |            |            | 10/21/2013  | J.S        |
| Resonant Frequency    | 3,400          | (Hz)  | 2) All parts meet RoHS                             |                  |                  |                           |            |            |             |            |
| Rated Voltage         | 12             | (V)   |                                                    |                  |                  |                           |            |            |             |            |
| SPL @ 10cm            | 95             | (dBA) |                                                    |                  |                  |                           |            |            |             |            |
| Mount Type            | Thru Hole      |       |                                                    |                  |                  |                           |            |            |             |            |
| Voltage Range         | 3~20           | (V)   |                                                    |                  |                  |                           |            |            |             |            |
| Max Rated Current     | 10             | (mA)  |                                                    |                  |                  |                           |            |            |             |            |
| Housing Material      | NORYL          |       |                                                    |                  |                  |                           |            |            |             |            |
| Operating Temperature | -20 ~ +70      | °C    |                                                    |                  | Drawn by         | Date                      | Checked by | Date       | Approved by | Date       |
| Storage Temperature   | -30 ~ +80      | °C    |                                                    |                  | A.B.             | 10/21/2013                | C.E.       | 10/21/2013 | J.S         | 10/21/2013 |
| Weight                | 3              | (g)   | DB UNLIMITED                                       | Piezo Transducer |                  | TP233412-1                |            |            |             |            |