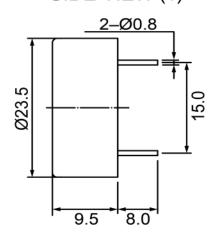

## SIDE VIEW (1)

## SIDE VIEW (2)

| 9                     | Specifications |       | Notes                                              |                  | Revision History |                           |            |            |             |            |
|-----------------------|----------------|-------|----------------------------------------------------|------------------|------------------|---------------------------|------------|------------|-------------|------------|
| Description           | Value          | Unit  |                                                    |                  | Version          | Description               |            |            | Date        | Approved   |
| Technology            | Piezo          |       | 1) All dimensions are in mm unless otherwise noted |                  | 1                | Released from Engineering |            |            | 10/21/2013  | J.S        |
| Resonant Frequency    | 3,400          | (Hz)  | 2) All parts meet RoHS                             |                  |                  |                           |            |            |             |            |
| Rated Voltage         | 12             | (V)   |                                                    |                  |                  |                           |            |            |             |            |
| SPL @ 10cm            | 95             | (dBA) |                                                    |                  |                  |                           |            |            |             |            |
| Mount Type            | Thru Hole      |       |                                                    |                  |                  |                           |            |            |             |            |
| Voltage Range         | 3~20           | (V)   |                                                    |                  |                  |                           |            |            |             |            |
| Max Rated Current     | 10             | (mA)  |                                                    |                  |                  |                           |            |            |             |            |
| Housing Material      | NORYL          |       |                                                    |                  |                  |                           |            |            |             |            |
| Operating Temperature | -20 ~ +70      | °C    |                                                    |                  | Drawn by         | Date                      | Checked by | Date       | Approved by | Date       |
| Storage Temperature   | -30 ~ +80      | °C    |                                                    |                  | A.B.             | 10/21/2013                | C.E.       | 10/21/2013 | J.S         | 10/21/2013 |
| Weight                | 3              | (g)   | DB UNLIMITED                                       | Piezo Transducer |                  | TP233412-1                |            |            |             |            |