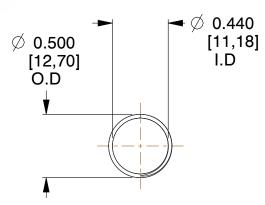

## **NOTES:**

1. Material: Spring Steel

2. Finish: Glod Irridite

3. Ends: Closed and Ground

4. Total Coils: 10.000

5. Sugg. Max. Deflection: 0.440 (in) 6. Sugg. Max. Load: 2.300 (lbs)

7. All Drawing Dimensions are in Inches [mm]

1.320

SCALE

11772

COMPONENT

**COMPRESSION SPRINGS** 

UNIT INCH [mm]

**SPRINGS** 

SHEET 1 of 1