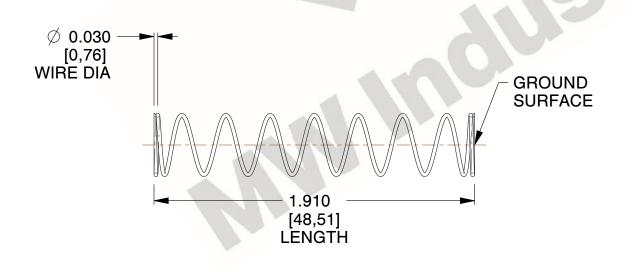

## **NOTES:**

1. Material: Spring Steel

2. Finish: Glod Irridite

3. Ends: Closed and Ground

4. Total Coils: 10.000

5. Sugg. Max. Deflection: 0.440 (in) 6. Sugg. Max. Load: 2.300 (lbs)

7. All Drawing Dimensions are in Inches [mm]

1.320

SCALE

11772

COMPONENT

**COMPRESSION SPRINGS** 

UNIT INCH [mm]

**SPRINGS** 

SHEET 1 of 1